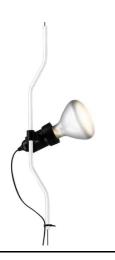

## Parentesi dimmer

by Achille Castiglioni & Pio Manzù , 1971

Lamp providing direct light. Lamp moves vertically via sliding of a painted or nickel-plated shaped steel tube on a ceiling-tofloor steel cable (4000 mm long). Fixture head made of injection-molded black elastomer. On the cable there is the electronic dimmer which allows the regulation of light brightness.

| Mounting                   | Pendant                                                                                                        |
|----------------------------|----------------------------------------------------------------------------------------------------------------|
| Environment                | Indoor                                                                                                         |
| Weight                     | 3.6 Kg                                                                                                         |
| Light sources<br>available | 1 x LED E27 8W 2700K 660lm [e] cod.RF26277 -<br>DIMM.<br>1 x RF31459 LED 13W E27 1300lm 2700K [e]<br>Dimmable  |
| Emergency                  | Without                                                                                                        |
| Switching                  | On the cable there is the electronic dimmer<br>which allows the regulation of light brightness<br>with a dial. |
| Dimmer                     | Included                                                                                                       |
| Voltage                    | 220-240V                                                                                                       |
| Power                      | MAX 150W                                                                                                       |
| Battery                    | No                                                                                                             |
| Supply included            | Yes                                                                                                            |
| Cord Length                | 4000 mm                                                                                                        |
| Materials                  | Elastomer, Steel                                                                                               |
| Colors                     | F5600009 - White                                                                                               |
|                            | F5600030 - Black                                                                                               |
|                            | 🛑 F5600035 - Red                                                                                               |
|                            | () F5600058 - Nickel                                                                                           |
| € ∰ ₹                      |                                                                                                                |