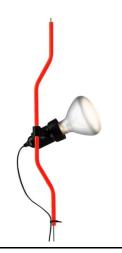

## Parentesi dimmer

by Achille Castiglioni & Pio Manzù , 1971

Lamp providing direct light. Lamp moves vertically via sliding of a painted or nickel-plated shaped steel tube on a ceiling-tofloor steel cable (4000 mm long). Fixture head made of injection-molded black elastomer. On the cable there is the electronic dimmer which allows the regulation of light brightness.

| Mounting                   | Pendant                                                                                                        |
|----------------------------|----------------------------------------------------------------------------------------------------------------|
| Environment                | Indoor                                                                                                         |
| Weight                     | 3.6 Kg                                                                                                         |
| Light sources<br>available | 1 x LED E27 8W 2700K 660lm [e] cod.RF26277 -<br>DIMM.<br>1 x RF31459 LED 13W E27 1300lm 2700K [e]<br>Dimmable  |
| Emergency                  | Without                                                                                                        |
| Switching                  | On the cable there is the electronic dimmer<br>which allows the regulation of light brightness<br>with a dial. |
| Dimmer                     | Included                                                                                                       |
| Voltage                    | 220-240V                                                                                                       |
| Power                      | MAX 150W                                                                                                       |
| Battery                    | No                                                                                                             |
| Supply included            | Yes                                                                                                            |
| Cord Length                | 4000 mm                                                                                                        |
| Materials                  | Elastomer, Steel                                                                                               |
| Colors                     | F5600009 - White                                                                                               |
|                            | F5600030 - Black                                                                                               |
|                            | 🛑 F5600035 - Red                                                                                               |
|                            | () F5600058 - Nickel                                                                                           |
| € ∰ ₹                      |                                                                                                                |