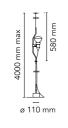

## Parentesi dimmer

by Achille Castiglioni & Pio Manzù , 1971

Lamp providing direct light. Lamp moves vertically via sliding of a painted or nickel-plated shaped steel tube on a ceiling-tofloor steel cable (4000 mm long). Fixture head made of injection-molded black elastomer. On the cable there is the electronic dimmer which allows the regulation of light brightness.

| Mounting                   | Pendant                                                                                                        |
|----------------------------|----------------------------------------------------------------------------------------------------------------|
| Environment                | Indoor                                                                                                         |
| Weight                     | 3.6 Kg                                                                                                         |
| Light sources<br>available | 1 x LED E27 8W 2700K 660lm [e] cod.RF26277 -<br>DIMM.<br>1 x RF31459 LED 13W E27 1300lm 2700K [e]<br>Dimmable  |
| Emergency                  | Without                                                                                                        |
| Switching                  | On the cable there is the electronic dimmer<br>which allows the regulation of light brightness<br>with a dial. |
| Dimmer                     | Included                                                                                                       |
| Voltage                    | 220-240V                                                                                                       |
| Power                      | MAX 150W                                                                                                       |
| Battery                    | No                                                                                                             |
| Supply included            | Yes                                                                                                            |
| Cord Length                | 4000 mm                                                                                                        |
| Materials                  | Elastomer, Steel                                                                                               |
| Colors                     | F5600009 - White                                                                                               |
|                            | F5600030 - Black                                                                                               |
|                            | 🛑 F5600035 - Red                                                                                               |
|                            | () F5600058 - Nickel                                                                                           |
| € ∰ ₹                      |                                                                                                                |