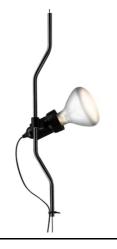

## Parentesi dimmer

by Achille Castiglioni & Pio Manzù , 1971

Lamp providing direct light. Lamp moves vertically via sliding of a painted or nickel-plated shaped steel tube on a ceiling-tofloor steel cable (4000 mm long). Fixture head made of injection-molded black elastomer. On the cable there is the electronic dimmer which allows the regulation of light brightness.

| Mounting                   | Pendant                                                                                                        |
|----------------------------|----------------------------------------------------------------------------------------------------------------|
| Environment                | Indoor                                                                                                         |
| Weight                     | 3.6 Kg                                                                                                         |
| Light sources<br>available | 1 x LED E27 8W 2700K 660lm [e] cod.RF26277 -<br>DIMM.<br>1 x RF31459 LED 13W E27 1300lm 2700K [e]<br>Dimmable  |
| Emergency                  | Without                                                                                                        |
| Switching                  | On the cable there is the electronic dimmer<br>which allows the regulation of light brightness<br>with a dial. |
| Dimmer                     | Included                                                                                                       |
| Voltage                    | 220-240V                                                                                                       |
| Power                      | MAX 150W                                                                                                       |
| Battery                    | No                                                                                                             |
| Supply included            | Yes                                                                                                            |
| Cord Length                | 4000 mm                                                                                                        |
| Materials                  | Elastomer, Steel                                                                                               |
| Colors                     | F5600009 - White                                                                                               |
|                            | F5600030 - Black                                                                                               |
|                            | 🛑 F5600035 - Red                                                                                               |
|                            | () F5600058 - Nickel                                                                                           |
| € ∰ ₹                      |                                                                                                                |