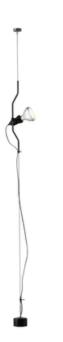

## Parentesi dimmer

by Achille Castiglioni & Pio Manzù , 1971

Lamp providing direct light. Lamp moves vertically via sliding of a painted or nickel-plated shaped steel tube on a ceiling-tofloor steel cable (4000 mm long). Fixture head made of injection-molded black elastomer. On the cable there is the electronic dimmer which allows the regulation of light brightness.