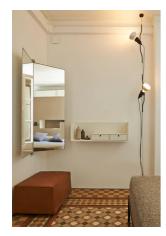

## Parentesi dimmer

by Achille Castiglioni & Pio Manzù , 1971

Lamp providing direct light. Lamp moves vertically via sliding of a painted or nickel-plated shaped steel tube on a ceiling-tofloor steel cable (4000 mm long). Fixture head made of injection-molded black elastomer. On the cable there is the electronic dimmer which allows the regulation of light brightness.