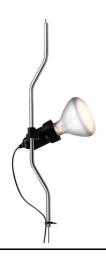

## Parentesi dimmer

by Achille Castiglioni & Pio Manzù , 1971

Lamp providing direct light. Lamp moves vertically via sliding of a painted or nickel-plated shaped steel tube on a ceiling-tofloor steel cable (4000 mm long). Fixture head made of injection-molded black elastomer. On the cable there is the electronic dimmer which allows the regulation of light brightness.

| Mounting                   | Pendant                                                                                                        |
|----------------------------|----------------------------------------------------------------------------------------------------------------|
| Environment                | Indoor                                                                                                         |
| Weight                     | 3.6 Kg                                                                                                         |
| Light sources<br>available | 1 x LED E27 8W 2700K 660lm [e] cod.RF26277 -<br>DIMM.<br>1 x RF31459 LED 13W E27 1300lm 2700K [e]<br>Dimmable  |
| Emergency                  | Without                                                                                                        |
| Switching                  | On the cable there is the electronic dimmer<br>which allows the regulation of light brightness<br>with a dial. |
| Dimmer                     | Included                                                                                                       |
| Voltage                    | 220-240V                                                                                                       |
| Power                      | MAX 150W                                                                                                       |
| Battery                    | No                                                                                                             |
| Supply included            | Yes                                                                                                            |
| Cord Length                | 4000 mm                                                                                                        |
| Materials                  | Elastomer, Steel                                                                                               |
| Colors                     | F5600009 - White                                                                                               |
|                            | F5600030 - Black                                                                                               |
|                            | 🛑 F5600035 - Red                                                                                               |
|                            | () F5600058 - Nickel                                                                                           |
| € ∰ ₹                      |                                                                                                                |