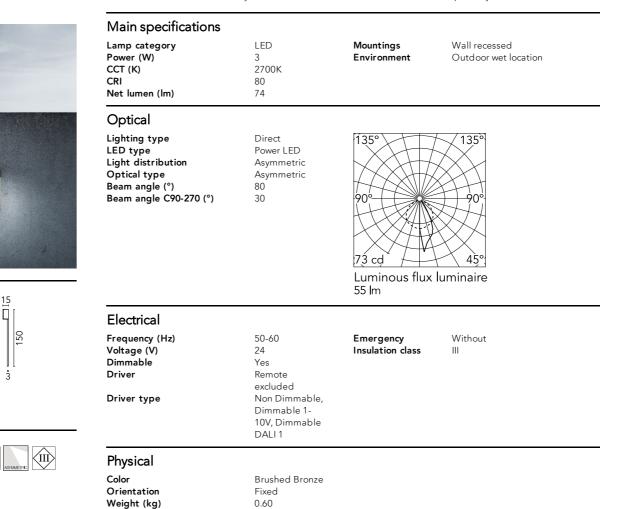

Bronze

Outdoor recessed wall-mounted luminaire with LED light source.

Body made of AISI 316L stainless steel treated with the PVD process (Physical Vapour Deposition). With this innovative treatment, after the surface is polished or brushed according to the choice of finish, the surfaces of the Real Matter are coated with a thin film of metals such as zirconium and titanium. Combining with the steel on the molecular level, these increase the resistance to both mechanical and to atmospheric agents, allowing elegant, durable finishes to be created.

UV-stabilized polycarbonate diffuser.

Remote 24-V power supply sold separately.

The fixture is supplied with a 200-mm cable and IP connection kit.

Recessed installation on masonry or concrete wall with the installation box sold separately.



Note

We recommend using a connection system with a degree of protection greater than or equal to the degree of protection of the luminaire.

During the installation and the maintenance of the fixtures it is important to be careful and avoid damages on the coating.

For LED fixtures, there is evidence that most of the damages are connected to electrical effects related to the insulations, which cause destructive electrical discharges

These effects are frequently caused by:

• over voltage coming from the mains' network where fixture is connected.

• electrostatic discharge (ESD) coming from the environment.

The use of a protective device against the overvoltage on the electrical installation is warmly suggest this helps to reduce the intensity of some of these phenomenon and prevent ir