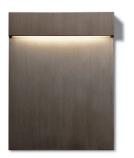

## **Real Matter Brushed Bronze**

F5960046 - Brushed Bronze

Outdoor recessed wall-mounted luminaire with LED light source.

Body made of AISI 316L stainless steel treated with the PVD process (Physical Vapour Deposition). With this innovative treatment, after the surface is polished or brushed according to the choice of finish, the surfaces of the Real Matter are coated with a thin film of metals such as zirconium and titanium. Combining with the steel on the molecular level, these increase the resistance to both mechanical and to atmospheric agents, allowing elegant, durable finishes to be created.