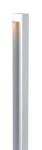

## Klein Pro H 900 mm Dimmable 1-10V Anodized Natural

F002B21B070.A - Natural

The body of Klein Pro bollard is made of extruded aluminium, base and diffuser in die-cast aluminium EN AB-47100 with a low copper content.