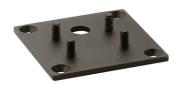

## Klein Pro H 900 mm Dimmable 1-10V Anodized Natural

Fixing base for solid surfaces Anthracite F002Z010033.A Fixing base for solid surfaces Deep Brown F002Z010018.A

Fixing base for solid surfaces Black F002Z010030.A