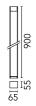

Mountings

|  |      | <b>Char</b> |  |
|--|------|-------------|--|
|  |      | 882         |  |
|  |      |             |  |
|  |      |             |  |
|  |      |             |  |
|  |      |             |  |
|  |      |             |  |
|  | 100  |             |  |
|  |      |             |  |
|  |      |             |  |
|  | No.  |             |  |
|  | See. |             |  |
|  |      |             |  |
|  |      |             |  |