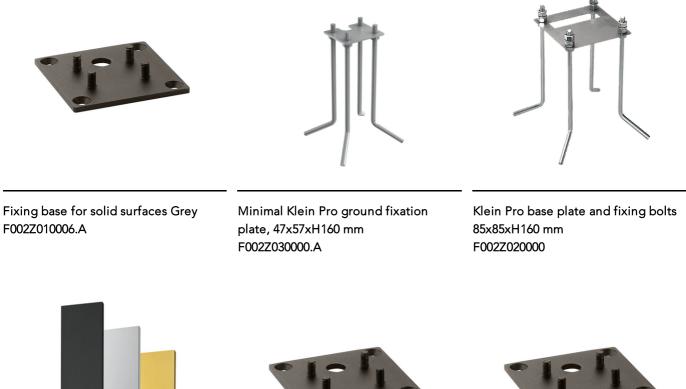

Also available in anodized finishes.

Main specifications

Lamp category

Klein Pro is compatible with existing "Klein" fixing plate.

LED

220-240V power supply integrated. Solid surface or ground installation accessories to be ordered separately. Each luminaire is equipped with 1000 mm lenght outgoing cable and a wiring kit.

## Klein Pro H 900 mm Dimmable 1-10V Anodized Natural

Fixing base for solid surfaces Anthracite F002Z010033.A Fixing base for solid surfaces Deep Brown F002Z010018.A

Fixing base for solid surfaces Black F002Z010030.A

Fixing base for solid surfaces White F002Z010001.A

Anodized aestetical pole screen Anodized Black F002Z050071

Anodized aestetical pole screen Anodized Natural F002Z050070