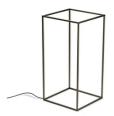

F3150046 - Bronze

Floor lamp providing diffused light. Extruded aluminium frame 10x10x1 gratiné and anodized in various finishes. Leds on the top edges incorporated in the extrusions and burnished into the resin, guaranteeing the IP level. ON/OFF switch in the IP box containing the drivers. Two-pole spark-proof schuko plug.

## **IPNOS OUTDOOR Anodized Bronze**

Ipnos Top Plate F3125000