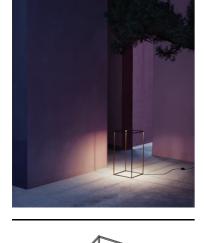

F3150046 - Bronze

Floor lamp providing diffused light. Extruded aluminium frame 10x10x1 gratiné and anodized in various finishes. Leds on the top edges incorporated in the extrusions and burnished into the resin, guaranteeing the IP level. ON/OFF switch in the IP box containing the drivers. Two-pole spark-proof schuko plug.

## **IPNOS OUTDOOR Anodized Bronze**

Ipnos Top Plate F3125000