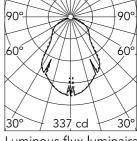

Luminous flux luminaire 744 lm

| Beam | 73°            |      |
|------|----------------|------|
| h(m) | E( <b>l</b> x) | D(m) |
| 1    | 337            | 1.49 |
| 2    | 84             | 2.98 |
| 3    | 37             | 4.47 |
| 4    | 21             | 5.96 |
| 5    | 13             | 7.44 |
|      |                |      |