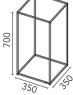

ngs
 Floor



| Lighting type      | Direct         |
|--------------------|----------------|
| LED type           | LED Module     |
| Light distribution | Symmetric      |
| Optical type       | Diffused light |



Luminous flux luminaire 744 lm

| Beam | 73°            |      |
|------|----------------|------|
| h(m) | E( <b>l</b> x) | D(m) |
| 1    | 337            | 1.49 |
| 2    | 84             | 2.98 |
| 3    | 37             | 4.47 |
| 4    | 21             | 5.96 |
| 5    | 13             | 7.44 |
|      |                |      |



| Frequency (Hz)   | 50/60      |
|------------------|------------|
| Voltage (V)      | 100-240    |
| Lamp holder      | LED Module |
| Emergency        | Without    |
| Insulation class | II         |

## Physical

Color Bronze Weight (kg) 1.15













## **IPNOS OUTDOOR Anodized Bronze**



Ipnos Top Plate F3125000