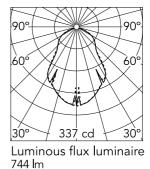

| Beam Angle: |                | 73   |
|-------------|----------------|------|
| h(m)        | E( <b>l</b> x) | D(m  |
| 1           | 337            | 1.49 |
| 2           | 84             | 2.98 |
| 3           | 37             | 4.47 |
| 4           | 21             | 5.96 |
| 5           | 13             | 7.44 |
|             |                |      |