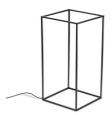

## **IPNOS OUTDOOR Anodized black**

F3150030 - Black

Floor lamp providing diffused light. Extruded aluminium frame 10x10x1 gratiné and anodized in various finishes. Leds on the top edges incorporated in the extrusions and burnished into the resin, guaranteeing the IP level. ON/OFF switch in the IP box containing the drivers. Two-pole spark-proof schuko plug.