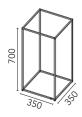

## **IPNOS OUTDOOR Anodized black**

F3150030 - Black

Floor lamp providing diffused light. Extruded aluminium frame 10x10x1 gratiné and anodized in various finishes. Leds on the top edges incorporated in the extrusions and burnished into the resin, guaranteeing the IP level. ON/OFF switch in the IP box containing the drivers. Two-pole spark-proof schuko plug.

## Physical

| Color       | Blac |
|-------------|------|
| Weight (kg) | 1.15 |