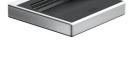

Wall-mounted LED luminaire for indirect lighting. Power source incorporated into luminaire's body.

200

### Physical

Driver type

Color Orientation White Fixed Weight (kg) 1.4 Length (mm) 150