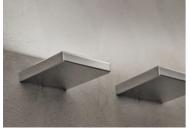

Wall-mounted LED luminaire for indirect lighting. Power source incorporated into luminaire's body.

200

### Optical

Lighting type Indirect **Beam angle C90-270** 62 LED type Power LED Light distribution Asymmetric Optical type Wall Washer Up

Beam angle (°) 39