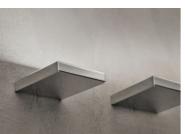

Wall-mounted LED luminaire for indirect lighting. Power source incorporated into luminaire's body.

200

# Fort Knox Wall LED Dali Version