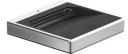

Wall-mounted LED luminaire for indirect lighting. Power source incorporated into luminaire's body.

200

### Physical

Driver type

Color Orientation White Fixed Weight (kg) 1.4 Length (mm) 150