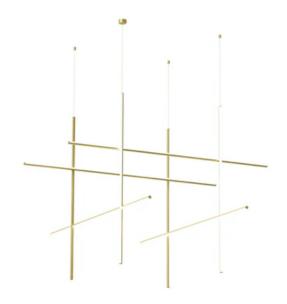

## Coordinates Module Suspension

av Michael Anastassiades, 2020

Coordinates is a lighting system with diffuse light composed of horizontal and vertical luminaries arranged in a bright grid of various shapes and complexities. Each element is made of extruded anodized aluminium with a champagne finish and a diffuser in platinum optical silicone with an integrated LED strip (CRI 95). Each element is powered and supported by an invisible electrical and mechanical connection designed specifically to allow for the composition of the 4 hanging models (S1, S2, S3, S4) with 2.5-m cables. The 'S Module' is also available. Its geometry was designed to be repeated to create large grids for custom installations. Each Coordinates configuration includes its own ceiling rose, whose integrated electronics allow for the use of different dimmer systems: push, 1-10, DALI. In the absence of these systems, the amount of light can be set during installation with the push system included in the rose. The related Cl III version is also available for each configuration for installations with a remote power supply.