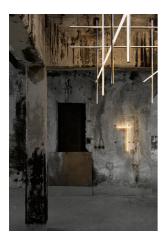

## Coordinates Module Suspension

av Michael Anastassiades, 2020

Coordinates is a lighting system with diffuse light composed of horizontal and vertical luminaries arranged in a bright grid of various shapes and complexities. Each element is made of extruded anodized aluminium with a champagne finish and a diffuser in platinum optical silicone with an integrated LED strip (CRI 95). Each element is powered and supported by an invisible electrical and mechanical connection designed specifically to allow for the composition of the 4 hanging models (S1, S2, S3, S4) with 2.5-m cables. The 'S Module' is also available. Its geometry was designed to be repeated to create large grids for custom installations. Each Coordinates configuration includes its own ceiling rose, whose integrated electronics allow for the use of different dimmer systems: push, 1-10, DALI. In the absence of these systems, the amount of light can be set during installation with the push system included in the rose. The related Cl III version is also available for each configuration for installations with a remote power supply.