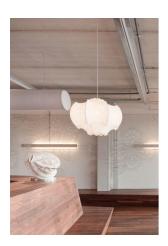

## **Viscontea**

by Achille & Pier Giacomo Castiglioni , 1960

Suspension lamp providing diffused light. White powder coated internal steel structure sprayed with a unique cocoon resin to create the diffuser which is then protected by a transparent sprayed on finish.