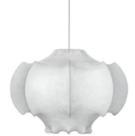

## **Viscontea**

by Achille & Pier Giacomo Castiglioni , 1960

Suspension lamp providing diffused light. White powder coated internal steel structure sprayed with a unique cocoon resin to create the diffuser which is then protected by a transparent sprayed on finish.