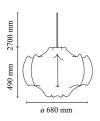

**Battery** No Supply included Yes

**Cord Length** 2700 mm **Materials** Cocoon, Steel

**Colors** F8001009 - White

CE \$\mathbb{E}\_{03} \overline{\mathbb{F}}\_{20} \overline{\pm}\_{20}