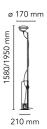

Mounting Floor **Environment** Indoor Weight 8.2 Kg

 $1\times300W$  aluPAR 56 MFL 3000K 3600 lm [i] cod. RF17899 DIMMER Light sources available

**Emergency** Without

Switching On the cable there is the electronic dimmer

which allows the regulation of light brightness

with a dial.

Dimmer Included Voltage 220-240V Power **MAX 300W** 

**Battery** No Supply included Yes

Cord Length 2470 mm Materials Steel

Colors F7600009 - White

F7600030 - Black F7600035 - Red

Certificate **(€ F IP** □