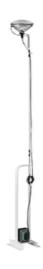

## Toio

by Achille & Pier Giacomo Castiglioni, 1962

Floor lamp providing indirect lighting. Angle iron and formed steel base, painted in a variety of colors. Hexagonal nickelplated brass height-adjustable stem with telescopic head. On the cable there is the electronic dimmer which allows the regulation of light brightness.

Mounting Floor **Environment** Indoor Weight 8.2 Kg

 $1\times300W$  aluPAR 56 MFL 3000K 3600 lm [i] cod. RF17899 DIMMER Light sources available

**Emergency** Without

Switching On the cable there is the electronic dimmer

which allows the regulation of light brightness

with a dial.

Dimmer Included Voltage 220-240V Power **MAX 300W** 

**Battery** No Supply included Yes

Cord Length 2470 mm Materials Steel

Colors F7600009 - White