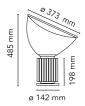

Mounting Table/Floor
Environment Indoor
Weight 4,25 Kg

Light sources available

1 x COB LED 16W 2700K CRI92 [i] Dimmable

EmergencyWithoutDimmerIncludedVoltage100-240/24V

Power 16W
Battery No
Supply included Yes

Cord Length 1900 mm

Materials ABS, Aluminum, Glass, Polycarbonate

Colors

F6604004 - Silver

F6604030 - BlackF6604046 - Bronze

**(€ (F) (M**(10) **(11)**