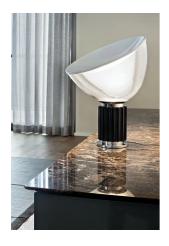

## Taccia Small

by Achille & Pier Giacomo Castiglioni, 1962

Table lamp providing indirect and reflected light. Reflector in painted aluminium, gloss white on the outside and matt white on the inside. Directionable diffuser in transparent blown glass. Body in matt black or naturally anodized extruded aluminium. Base in nickel-plated ABS+PC. Electric cable of useful length 190 cm, with dimmer switch for ON/OFF and adjustment of the light flow between 10-100%. Plug-in power supply with interchangeable plugs.