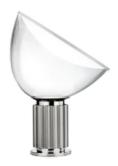

## Taccia Small

by Achille & Pier Giacomo Castiglioni, 1962

Table lamp providing indirect and reflected light. Reflector in painted aluminium, gloss white on the outside and matt white on the inside. Directionable diffuser in transparent blown glass. Body in matt black or naturally anodized extruded aluminium. Base in nickel-plated ABS+PC. Electric cable of useful length 190 cm, with dimmer switch for ON/OFF and adjustment of the light flow between 10-100%. Plug-in power supply with interchangeable plugs.

Cord Length 1900 mm

Materials ABS, Aluminum, Glass, Polycarbonate

Colors

F6604004 - Silver

F6604030 - BlackF6604046 - Bronze

**(€ (F) (M**(10) **(11)**