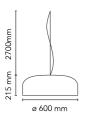

## **Smithfield Suspension Pro**

by Jasper Morrison , 2009

Suspension lamp with direct light. Aluminium body. Available in gloss black, matt black, red, green, white or MUD. Injection-moulded opalescent methacrylate diffuser. Steel ceiling attachment with steel suspension cable, 5 pole electric cable in PTFE double insulation, working length 2700mm.

Cord Length 2700 mm

Materials Aluminum, Methacrylate

**Colors** 

F1367035 - Red
F1367039 - Green
F1367031 - Matt Black
F1367030 - Black
F1367009 - White

F1367021 - Mud