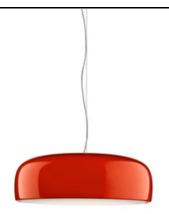

## **Smithfield Suspension Pro**

by Jasper Morrison , 2009

Suspension lamp with direct light. Aluminium body. Available in gloss black, matt black, red, green, white or MUD. Injection-moulded opalescent methacrylate diffuser. Steel ceiling attachment with steel suspension cable, 5 pole electric cable in PTFE double insulation, working length 2700mm.

Cord Length 2700 mm

Materials Aluminum, Methacrylate

**Colors** 

F1367035 - Red
F1367039 - Green
F1367031 - Matt Black
F1367030 - Black
F1367009 - White

F1367021 - Mud