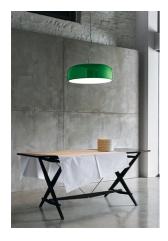

## **Smithfield Suspension Pro**

by Jasper Morrison , 2009

Suspension lamp with direct light. Aluminium body. Available in gloss black, matt black, red, green, white or MUD. Injection-moulded opalescent methacrylate diffuser. Steel ceiling attachment with steel suspension cable, 5 pole electric cable in PTFE double insulation, working length 2700mm.

Cord Length 2700 mm

Materials Aluminum, Methacrylate

**Colors** 

F1367035 - Red
F1367039 - Green
F1367031 - Matt Black
F1367030 - Black
F1367009 - White

F1367021 - Mud