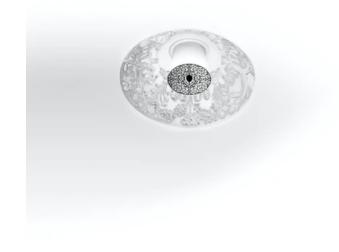

## Skygarden Recessed GY6.35

by Marcel Wanders studio , 2009

Recessed luminaire providing diffused lighting. Hemispherical, cast plaster diffuser, painted white inside. Plaster diffuser support in die-cast aluminum alloy. Flashed and blown opal glass diffuser. Frieze in photo-etched and mechanically drawn aisi 304 steel.

Battery No Supply included Yes

**Materials** Glass, Plaster, Stainless steel

Colors F6430009 - White

**(€** ♥ |P |D |D