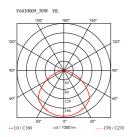

92 410 mm (square) 02 410 mm (square) 03 300 mm

MountingCeilingEnvironmentIndoorWeight4 Kg

**Light sources** 1 x HS GY6 60W 12V 2700K Halostar Pro available 1550lm - RF19578

EmergencyWithoutVoltage230-240VPowerMAX 60W