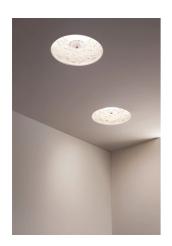

## Skygarden Recessed GY6.35

by Marcel Wanders studio , 2009

Recessed luminaire providing diffused lighting. Hemispherical, cast plaster diffuser, painted white inside. Plaster diffuser support in die-cast aluminum alloy. Flashed and blown opal glass diffuser. Frieze in photo-etched and mechanically drawn aisi 304 steel.