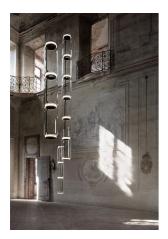

## Noctambule Suspension 5 High Cylinder

by Konstantin Grcic , 2019

Hanging lamps consisting of interconnecting glass modules reaching a length of 3,2 mt.

(126.77") with 4 mt. (157.48") suspended power cable. Cylindrical and semi-spherical transparent blown glass structure, suspended die cast aluminium ring connector, hydroformed steel internal lateral arm and injection moulded optical opal silicone outer ring diffusers. The power supply unit within the ceiling rose can be used as a dimmer to adjust the light intensity by 10% to 100% in either direction by means of the 0-10/1-10V, PUSH, DALI control.