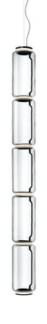

## Noctambule Suspension 5 High Cylinder

by Konstantin Grcic , 2019

Hanging lamps consisting of interconnecting glass modules reaching a length of 3,2 mt.

(126.77") with 4 mt. (157.48") suspended power cable. Cylindrical and semi-spherical transparent blown glass structure, suspended die cast aluminium ring connector, hydroformed steel internal lateral arm and injection moulded optical opal silicone outer ring diffusers. The power supply unit within the ceiling rose can be used as a dimmer to adjust the light intensity by 10% to 100% in either direction by means of the 0-10/1-10V, PUSH, DALI control.