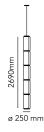

## Noctambule Suspension 5 High Cylinder

by Konstantin Grcic , 2019

Hanging lamps consisting of interconnecting glass modules reaching a length of 3,2 mt.

(126.77") with 4 mt. (157.48") suspended power cable. Cylindrical and semi-spherical transparent blown glass structure, suspended die cast aluminium ring connector, hydroformed steel internal lateral arm and injection moulded optical opal silicone outer ring diffusers. The power supply unit within the ceiling rose can be used as a dimmer to adjust the light intensity by 10% to 100% in either direction by means of the 0-10/1-10V, PUSH, DALI control.

| Mounting                   | Pendant                               |
|----------------------------|---------------------------------------|
| Environment                | Indoor                                |
| Weight                     | 25,2 Kg                               |
| Light sources<br>available | 6 x Strip Led x 9W 2700K 1798lm CRI90 |
| Emergency                  | Without                               |
| Switching                  | Yes                                   |
| Dimmer                     | Included                              |
| Voltage                    | 100-240V                              |
| Power                      | 54W                                   |
| Battery                    | No                                    |
| Supply included            | Yes                                   |
| Cord Length                | 4000 mm                               |
| Materials                  | Blown crystal, Die-cast aluminum      |
| Colors                     | F0281000 - Black                      |