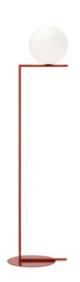

## **IC Lights Floor 2**

by Michael Anastassiades, 2014

Floor lamp providing diffused light. Frame in brass, brushed and transparent varnished or chrome steel. Blown glass opal diffuser. Dimmer on the power chord.

Mounting Floor **Environment** Indoor Weight 10.0 Kg

Light sources available

1 x RF26259 LED 18W E27 2700K [e] 1900lm

Dimmable 1 x RF26258 LED 18W E27 3000K [e] 2000lm

Dimmable

1 x RF28665 LED 15W E27 2700K [e] 2000lm

**Materials** Blown glass, Brass, Steel

**Colors** F3174035 - Red burgundy

> F3174030 - Black F3174057 - Chrome F3174059 - Brass