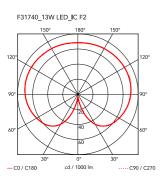

Mounting Floor **Environment** Indoor Weight 10.0 Kg

Light sources available

1 x RF26259 LED 18W E27 2700K [e] 1900lm

Dimmable 1 x RF26258 LED 18W E27 3000K [e] 2000lm

Dimmable

1 x RF28665 LED 15W E27 2700K [e] 2000lm

Dimmable

1 x RF28666 LED 15W E27 3000K [e] 2000lm

Dimmable

**Emergency** Without

**Switching** Dimmer on the power chord

Dimmer Included 220-240V Voltage Power **MAX 205W** 

**Battery** No Supply included No