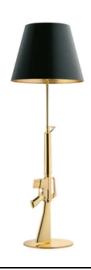

## Guns - Lounge Gun

by Philippe Starck, 2005

Floor lamp providing direct reading and ambient lighting. Body is die cast aluminum with an overmolded polymer coating and gloss 18K gold plated, matte white or matte black finish. Matte black or white plasticized paper shade with an internal gold silkscreened or grey finish. On the cable there is the electronic dimmer which allows the regulation of light brightness.

Materials Aluminum, Plasticized paper

**Colors** F2955000 - Gold

(€ 🐠 F 📙 🗖