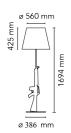

Mounting Floor
Environment Indoor
Weight 19.5 Kg

Light sources available

1 x RF30429 LED 21W E27 2200lm 2700K CRI80

[e] Dimmable

1 x RF26998 LED 21W E27 2452lm 3000K CRI80

[e] Dimmable

**Emergency** Without