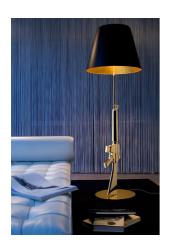

## Guns - Lounge Gun

by Philippe Starck, 2005

Floor lamp providing direct reading and ambient lighting. Body is die cast aluminum with an overmolded polymer coating and gloss 18K gold plated, matte white or matte black finish. Matte black or white plasticized paper shade with an internal gold silkscreened or grey finish. On the cable there is the electronic dimmer which allows the regulation of light brightness.