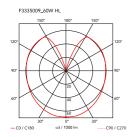

## Glo-Ball Ceiling/Wall Zero

by Jasper Morrison , 2009



Wall or ceiling lamp providing diffused light. Diffuser consisting of an externally acidetched, hand blown, flashed opaline glass and a die-cast aluminum threaded ring nut with alodine plating finish. 30% fiberglass reinforced injection molded polyamide base. Gray painted, die-cast aluminum diffuser support.



ø 75 mm 160 mm ø 190 mm



Mounting Ceiling/wall **Environment** Indoor Weight 1 Kg

Light sources available

1 x RF26261 LED 10W E14 800lm 2700K [e]

Dimmable 1 x RF26260 LED 10W E14 900lm 3000K [e]

Dimmable

1 x RF30263 LED 8W E14 900lm 2700K [e]

Dimmable

1 x RF30264 LED 8W E14 900lm 3000K [e]

Dimmable

**Emergency** Without Voltage 220-250V Power MAX 60W

**Battery** No Supply included Yes

**Materials** Glass

**Colors** F3335009 - White

(€ **3 F** | P | 0