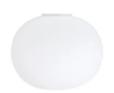

## Glo-Ball Ceiling/Wall Zero

by Jasper Morrison , 2009

Wall or ceiling lamp providing diffused light. Diffuser consisting of an externally acidetched, hand blown, flashed opaline glass and a die-cast aluminum threaded ring nut with alodine plating finish. 30% fiberglass reinforced injection molded polyamide base. Gray painted, die-cast aluminum diffuser support.

ø 75 mm 160 mm ø 190 mm

Mounting Ceiling/wall **Environment** Indoor Weight 1 Kg

Light sources available

1 x RF26261 LED 10W E14 800lm 2700K [e]

Dimmable 1 x RF26260 LED 10W E14 900lm 3000K [e]

Dimmable

1 x RF30263 LED 8W E14 900lm 2700K [e]

Dimmable

1 x RF30264 LED 8W E14 900lm 3000K [e]

Dimmable

**Emergency** Without Voltage 220-250V Power MAX 60W

**Battery** No Supply included Yes

**Materials** Glass

**Colors** F3335009 - White

(€ **3 F** | P | 0