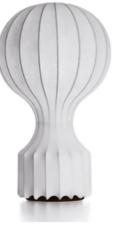

## Gatto

by Achille & Pier Giacomo Castiglioni , 1960

Table lamp providing diffused light. White powder coated internal steel structure sprayed with a unique "cocoon" resin to create the diffuser which is then protected by a transparent sprayed on finish. On the cable there is the electronic dimmer which allows the regulation of light brightness.