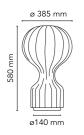

| Mounting                   | Table                                                                                                              |
|----------------------------|--------------------------------------------------------------------------------------------------------------------|
| Environment                | Indoor                                                                                                             |
| Weight                     | 2.3 Kg                                                                                                             |
| Light sources<br>available | 1 x RF29186 LED 10W E27 3000K A70 [e] 965lm<br>Dimmable<br>1 x RF28782 LED 10W E27 2700K A70 [e] 965lm<br>Dimmable |
| Emergency                  | Without                                                                                                            |
| Switching                  | On the cable there is the electronic dimmer<br>which allows the regulation of light brightness<br>with a dial.     |
| Dimmer                     | Included                                                                                                           |
| Voltage                    | 220-240V                                                                                                           |
| Power                      | MAX 60W                                                                                                            |
| Battery                    | No                                                                                                                 |
| Supply included            | Yes                                                                                                                |
| Cord Length                | 1800 mm                                                                                                            |
| Materials                  | Cocoon resin, Steel                                                                                                |
| Colors                     | F2601009 - White                                                                                                   |