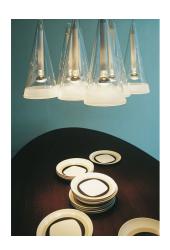

## Fucsia 8

by Achille Castiglioni , 1996

Suspension lamp providing direct light. 8 hand blown glass conical diffusers with sandblasted edges. Injection-molded, opaline silicone diffuser protection rings. Gloss white powder-coated tubular steel bodies. Ceiling rose assembly consisting of 8 extruded aluminum arms and 30% fiberglass reinforced, injection molded polyamide side plugs. Pressed and galvanized steel ceiling fitting.

Materials Glass, Silicone, Steel

**Colors** F2412000 - Glass

Certificate