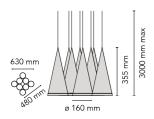

MountingPendantEnvironmentIndoorWeight8.9 Kg

Light sources 8 x LED 4W E14 360lm 2700K [e] cod. RF25318

available NON DIMM.

Emergency Without

Voltage 220-250V

Power 8x MAX 40W

Battery No Supply included Yes

Cord Length 2660 mm