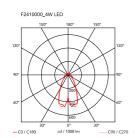

MountingPendantEnvironmentIndoorWeight8.9 Kg

Light sources 8 x LED 4W E14 360lm 2700K [e] cod. RF25318

available NON DIMM.

Emergency Without

Voltage 220-250V

Power 8x MAX 40W

Battery No Supply included Yes

Cord Length 2660 mm