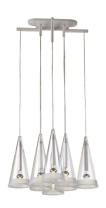

## Fucsia 8

by Achille Castiglioni , 1996

Suspension lamp providing direct light. 8 hand blown glass conical diffusers with sandblasted edges. Injection-molded, opaline silicone diffuser protection rings. Gloss white powder-coated tubular steel bodies. Ceiling rose assembly consisting of 8 extruded aluminum arms and 30% fiberglass reinforced, injection molded polyamide side plugs. Pressed and galvanized steel ceiling fitting.

Materials Glass, Silicone, Steel

**Colors** F2412000 - Glass

Certificate