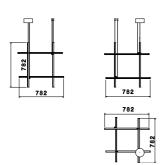

## **Coordinates Suspension 3 CLIII**

by Michael Anastassiades , 2020

Coordinates is a lighting system with diffuse light composed of horizontal and vertical luminaries arranged in a bright grid of various shapes and complexities. Each element is made of extruded anodized aluminium with a champagne finish and a diffuser in platinum optical silicone with an integrated LED strip (CRI 95). Each element is powered and supported by an invisible electrical and mechanical connection designed specifically to allow for the composition of the 4 hanging models (S1, S2, S3, S4) with 2.5-m cables. The 'S Module' is also available. Its geometry was designed to be repeated to create large grids for custom installations. Each Coordinates configuration includes its own ceiling rose, whose integrated electronics allow for the use of different dimmer systems: push, 1-10, DALI. In the absence of these systems, the amount of light can be set during installation with the push system included in the rose. The related Cl III version is also available for each configuration for installations with a remote power supply.

Mounting Pendant
Environment Indoor
Weight 2,2 Kg

Light sources 1 x available

1 x Strip Led 71W [i] 2700K 3850lm CRI95

EmergencyWithoutVoltage48VPower71WBatteryNoSupply includedNo

Materials Aluminum, Platinic silicone extruded opal