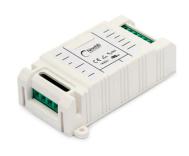

## Coordinates Suspension 3 CLIII by Michael Anastassiades , 2020

RF29209 HLG - 185H - 48A

RF26994 Dimmer Led