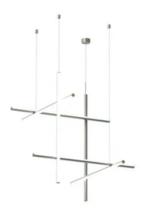

## **Coordinates Suspension 3 CLIII**

by Michael Anastassiades , 2020

Coordinates is a lighting system with diffuse light composed of horizontal and vertical luminaries arranged in a bright grid of various shapes and complexities. Each element is made of extruded anodized aluminium with a champagne finish and a diffuser in platinum optical silicone with an integrated LED strip (CRI 95). Each element is powered and supported by an invisible electrical and mechanical connection designed specifically to allow for the composition of the 4 hanging models (S1, S2, S3, S4) with 2.5-m cables. The 'S Module' is also available. Its geometry was designed to be repeated to create large grids for custom installations. Each Coordinates configuration includes its own ceiling rose, whose integrated electronics allow for the use of different dimmer systems: push, 1-10, DALI. In the absence of these systems, the amount of light can be set during installation with the push system included in the rose. The related Cl III version is also available for each configuration for installations with a remote power supply.