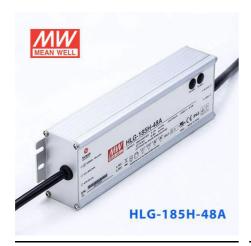

## Coordinates Suspension 3 CLIII by Michael Anastassiades , 2020

RF29209 HLG - 185H - 48A

RF26994 Dimmer Led