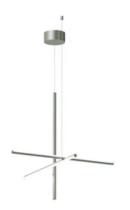

## **Coordinates Suspension 1**

by Michael Anastassiades, 2020

Coordinates is a lighting system with diffuse light composed of horizontal and vertical luminaries arranged in a bright grid of various shapes and complexities. Each element is made of extruded anodized aluminium with a champagne or argent moon finish and a diffuser in platinum optical silicone with an integrated LED strip (CRI 95). Each element is powered and supported by an invisible electrical and mechanical connection designed specifically to allow for the composition of the 4 hanging models (S1, S2, S3, S4) with 2.5-m cables. Each Coordinates configuration includes its own ceiling rose, whose integrated electronics allow for the use of different dimmer systems: push, 1-10, DALI. In the absence of these systems, the amount of light can be set during installation with the push system included in the rose.