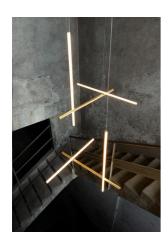

## **Coordinates Suspension 1**

by Michael Anastassiades, 2020

Coordinates is a lighting system with diffuse light composed of horizontal and vertical luminaries arranged in a bright grid of various shapes and complexities. Each element is made of extruded anodized aluminium with a champagne or argent moon finish and a diffuser in platinum optical silicone with an integrated LED strip (CRI 95). Each element is powered and supported by an invisible electrical and mechanical connection designed specifically to allow for the composition of the 4 hanging models (S1, S2, S3, S4) with 2.5-m cables. Each Coordinates configuration includes its own ceiling rose, whose integrated electronics allow for the use of different dimmer systems: push, 1-10, DALI. In the absence of these systems, the amount of light can be set during installation with the push system included in the rose.