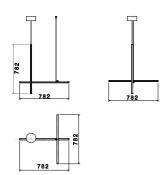

Mounting Pendant
Environment Indoor
Weight 2,1 Kg

Light sources

1 x Strip Led 37W [i] 2700K 1920lm CRI95

**Emergency** Without

**Dimmer** Included 1-10/Push/Dali

Voltage 120-277V
Power 37W
Battery No
Supply included Yes