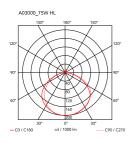

| Mounting                   | Wall                                                                                                               |
|----------------------------|--------------------------------------------------------------------------------------------------------------------|
| Environment                | Indoor                                                                                                             |
| Weight                     | 6 Кд                                                                                                               |
| Light sources<br>available | 1 x RF29186 LED 10W E27 3000K A70 [e] 965lm<br>Dimmable<br>1 x RF28782 LED 10W E27 2700K A70 [e] 965lm<br>Dimmable |
| Emergency                  | Without                                                                                                            |
| Voltage                    | 220-250V                                                                                                           |
| Power                      | MAX 75                                                                                                             |
| Battery                    | No                                                                                                                 |
| Supply included            | Yes                                                                                                                |
| Cord Length                | 2030 mm                                                                                                            |
| Materials                  | Steel                                                                                                              |
| Colors                     | <ul> <li>A0300099 - Chromatica</li> <li>A0300030 - Black</li> <li>A0300009 - White</li> </ul>                      |
|                            |                                                                                                                    |