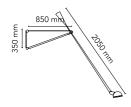

| Mounting                   | Wall                                                                                                               |
|----------------------------|--------------------------------------------------------------------------------------------------------------------|
| Environment                | Indoor                                                                                                             |
| Weight                     | 6 Кд                                                                                                               |
| Light sources<br>available | 1 x RF29186 LED 10W E27 3000K A70 [e] 965lm<br>Dimmable<br>1 x RF28782 LED 10W E27 2700K A70 [e] 965lm<br>Dimmable |
| Emergency                  | Without                                                                                                            |
| Voltage                    | 220-250V                                                                                                           |
| Power                      | MAX 75                                                                                                             |
| Battery                    | No                                                                                                                 |
| Supply included            | Yes                                                                                                                |
| Cord Length                | 2030 mm                                                                                                            |
| Materials                  | Steel                                                                                                              |
| Colors                     | <ul> <li>A0300099 - Chromatica</li> <li>A0300030 - Black</li> <li>A0300009 - White</li> </ul>                      |
|                            |                                                                                                                    |