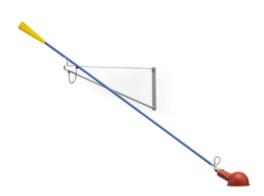

## 265

by Paolo Rizzatto , 1973

Wall lamp providing direct light. Painted steel adjustable arm and reflector. Chrome-plated brass reflector support. Cast iron tapered counterweight. Painted steel wall fixture.