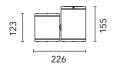

### Pan Dimmable Dali

While stocks last

504012-300.3 - Anthrazit

Spotlight for installation on wall, ceiling and floor or as a bollard light.

Configuration: die-cast aluminium frame and cap, EN AB-47100 alloy (low copper content) and extruded aluminium structure/pole. Glass diffuser: transparent, fixed to the aluminium structure through a robotic gluing system. The wiring unit is fixed to the installation surface and is fully adjustable on the vertical axis, while the mitting unit is fixed to the wiring unit and has a +/- 135° rotation on the horizontal axis.

In compliance with EN60598-1 standards

Class of insulation: I

Installation: wiring through two cable holders (5mm<Ø<9mm cable) and a quick connect terminal block. We recommend installation on a concrete basement or surface, directly with bolts or through a dedicated fixing plate (to be ordered separately). Outdoor use requires suitable flexible cables assuring the watertightness of the cable gland.