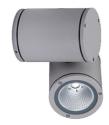

### Pan Dimmable Dali

While stocks last

504012-300.3 - Anthrazit

Spotlight for installation on wall, ceiling and floor or as a bollard light.

Configuration: die-cast aluminium frame and cap, EN AB-47100 alloy (low copper content) and extruded aluminium structure/pole. Glass diffuser: transparent, fixed to the aluminium structure through a robotic gluing system. The wiring unit is fixed to the installation surface and is fully adjustable on the vertical axis, while the mitting unit is fixed to the wiring unit and has a +/- 135° rotation on the horizontal axis.

Double layer coating for high resistance to corrosion: the aluminium components are painted with a double coat using powders which are compliant with QUALICOAT standards: a first layer of epoxy powder (with excellent chemical and mechanical resistance) and a second finishing layer of polyester powder (resistant to UV rays and atmospheric agents). The entire painting process of the aluminium fitting starts from components which have been sand-blasted in advance to make the surface more porous and increase the adherence of the paint. Ares effects alkaline and acid washing to clean the surfaces completely, then rinses with demineralised water to remove any residue particles, subsequently a chemical conversion treatment is done to protect against rusting. Protection rating: IP65

#### Physikalisch

Farbe Anthrazit