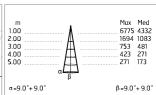

#### Optisch

Beleuchtungstyp Direkt
LED-Typ LED-Anordnung
Light distribution Symmetrisch
Optiktyp Medium