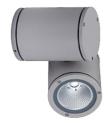

#### 504009-300.12 - Forest Green

Spotlight for installation on wall, ceiling and floor or as a bollard light.

Configuration: die-cast aluminium frame and cap, EN AB-47100 alloy (low copper content) and extruded aluminium structure/pole. Glass diffuser: transparent, fixed to the aluminium structure through a robotic gluing system. The wiring unit is fixed to the installation surface and is fully adjustable on the vertical axis, while the mitting unit is fixed to the wiring unit and has a +/- 135° rotation on the horizontal axis.

#### Physikalisch

**Farbe** Forest Green