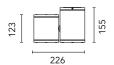

#### 504009-300.12 - Forest Green

Spotlight for installation on wall, ceiling and floor or as a bollard light.

Configuration: die-cast aluminium frame and cap, EN AB-47100 alloy (low copper content) and extruded aluminium structure/pole. Glass diffuser: transparent, fixed to the aluminium structure through a robotic gluing system. The wiring unit is fixed to the installation surface and is fully adjustable on the vertical axis, while the mitting unit is fixed to the wiring unit and has a +/- 135° rotation on the horizontal axis.