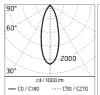

## Hauptspezifikationen

| Leistung (W)       | 12    | Halterungen | Decke, Erdboden, |
|--------------------|-------|-------------|------------------|
| Systemleistung (W) | 15    |             | Wandoberfläche   |
| CCT (K)            | 3000K | Umgebung    | Außenbeleuchtung |
| CRI                | 80    |             |                  |
| Nettolumen (lm)    | 1552  |             |                  |

#### Optisch

Beleuchtungstyp Direkt
LED-Typ LED-Anordnung
Light distribution Symmetrisch
Optiktyp Medium