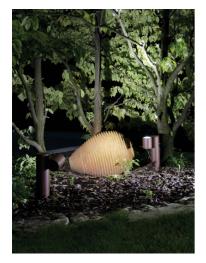

#### 504009-300.12 - Forest Green

Spotlight for installation on wall, ceiling and floor or as a bollard light.

Configuration: die-cast aluminium frame and cap, EN AB-47100 alloy (low copper content) and extruded aluminium structure/pole. Glass diffuser: transparent, fixed to the aluminium structure through a robotic gluing system. The wiring unit is fixed to the installation surface and is fully adjustable on the vertical axis, while the mitting unit is fixed to the wiring unit and has a +/- 135° rotation on the horizontal axis.