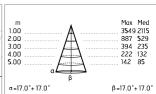

## Hauptspezifikationen

| Leistung (W)       | 12    | Halterungen | Decke, Erdboden, |
|--------------------|-------|-------------|------------------|
| Systemleistung (W) | 15    |             | Wandoberfläche   |
| CCT (K)            | 3000K | Umgebung    | Außenbeleuchtung |
| CRI                | 80    |             |                  |
| Nettolumen (lm)    | 1552  |             |                  |

#### Optisch

Beleuchtungstyp Direkt
LED-Typ LED-Anordnung
Light distribution Symmetrisch
Optiktyp Medium