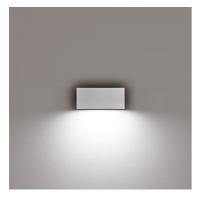

# Midna High Efficiency Unidirectional Mid-Power Led Dimmable Dali

529053-300.18 - Tiefbraun

Luminaire for installation on wall - surface mounted.

Configuration: polycarbonate structure and die-cast aluminium cover and base, EN AB-47100 alloy (low copper

### Physikalisch

Farbe Tiefbraun β= 60.0°+ 60.0°