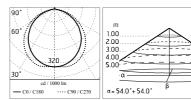

#### Optisch

Nettolumen (lm)

| Beleuchtungstyp   | Direkt        |  |
|-------------------|---------------|--|
| ED-Typ            | Leistungs-LE[ |  |
| ight distribution | Symmetrisch   |  |
| Optiktyp          | Streulicht    |  |

### Physikalisch

Farbe Tiefbraun β= 60.0°+ 60.0°