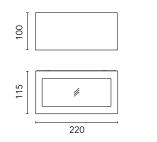

# Midna High Efficiency Unidirectional Mid-Power Led Dimmable Dali

529053-300.18 - Tiefbraun

Luminaire for installation on wall - surface mounted.

Configuration: polycarbonate structure and die-cast aluminium cover and base, EN AB-47100 alloy (low copper