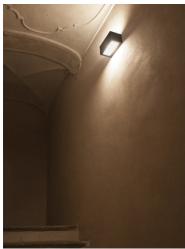

# Midna High Efficiency Unidirectional Mid-Power Led Dimmable Dali

529053-300.18 - Tiefbraun

Luminaire for installation on wall - surface mounted.

Configuration: polycarbonate structure and die-cast aluminium cover and base, EN AB-47100 alloy (low copper

Protection rating: IP66

In compliance with EN 60598-1 standards

Class of insulation: I

Installation: wiring through two cable holders (8mm< $\emptyset$ <13mm cables). Outdoor use requires suitable flexible cables assuring the watertightness of the cable holder.

During the installation and the maintenance of the fixtures it is important to be careful and avoid damages on the

Damages on the coating exposed to outdoor conditions or water, could cause corrosion.

Chemical substances affect the anticorrosion covering protection.