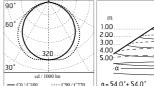

## Ontisch

Nettolumen (lm)

| Optiscii           |               |
|--------------------|---------------|
| Beleuchtungstyp    | Direkt        |
| LED-Typ            | Leistungs-LE[ |
| Light distribution | Symmetrisch   |
| Optiktyp           | Streulicht    |