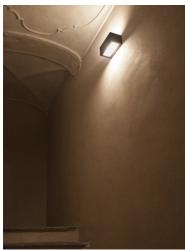

## Midna High Efficiency Unidirectional Mid-Power Led Dimmable 1-10V

529051-310.6 - Grau

Luminaire for installation on wall - surface mounted.

Configuration: polycarbonate structure and die-cast aluminium cover and base, EN AB-47100 alloy (low copper

Protection rating: IP66

In compliance with EN 60598-1 standards

Class of insulation: I

Installation: wiring through two cable holders (8mm< $\emptyset$ <13mm cables). Outdoor use requires suitable flexible cables assuring the watertightness of the cable holder.