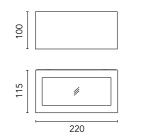

## Midna High Efficiency Unidirectional Mid-Power Led Dimmable 1-10V

529051-310.6 - Grau

Luminaire for installation on wall - surface mounted.

Configuration: polycarbonate structure and die-cast aluminium cover and base, EN AB-47100 alloy (low copper