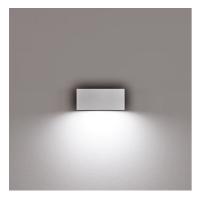

## Midna High Efficiency Unidirectional Mid-Power Led Dimmable 1-10V

529051-310.6 - Grau

Luminaire for installation on wall - surface mounted.

Configuration: polycarbonate structure and die-cast aluminium cover and base, EN AB-47100 alloy (low copper

### Physikalisch

Farbe Grau