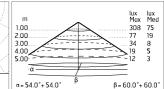

## Ontisch

Nettolumen (lm)

| Optiscii           |               |
|--------------------|---------------|
| Beleuchtungstyp    | Direkt        |
| LED-Typ            | Leistungs-LE[ |
| Light distribution | Symmetrisch   |
| Optiktyp           | Streulicht    |