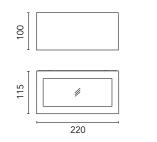

# Midna High Efficiency Bidirectional Mid-Power Led Dimmable

529054-300.12 - Forest Green

Luminaire for installation on wall - surface mounted.

Configuration: polycarbonate structure and die-cast aluminium cover and base, EN AB-47100 alloy (low copper