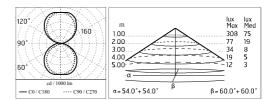

#### Optisch

Nettolumen (lm)

| Beleuchtungstyp    | Indirekt, Direkt |
|--------------------|------------------|
| LED-Typ            | Leistungs-LED    |
| Light distribution | Symmetrisch      |
| Optiktyp           | Streulicht       |