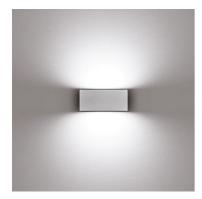

# Midna High Efficiency Bidirectional Mid-Power Led Dimmable

529054-300.12 - Forest Green

Luminaire for installation on wall - surface mounted.

Configuration: polycarbonate structure and die-cast aluminium cover and base, EN AB-47100 alloy (low copper

### Physikalisch

Farbe Forest Green