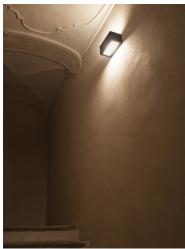

Protection rating: IP66

In compliance with EN 60598-1 standards

Class of insulation: I

Installation: wiring through two cable holders (8mm< $\emptyset$ <13mm cables). Outdoor use requires suitable flexible cables assuring the watertightness of the cable holder.