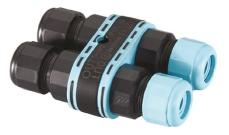

## Zefiro 360 h 600 mm Dimmable Dali

3/4 Way Terminal Block 4 Poles Ip68 H2O Stop 215

SPD (Surge Protection Device) 237