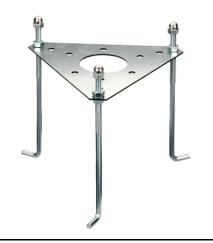

In compliance with EN 60598-1 standards

Class of insulation: II

Installation: the luminaire is equipped with a piece of cable with a 2-way connector for 3-conductor cables for an easy to make connection. We recommend installation on a concrete basement or surface, directly with bolts or through a dedicated fixing plate (to be ordered separately). Outdoor use requires suitable flexible cables. We recommend the use of a connection system with a protection degree greater than or equal to the protection degree of the luminaire.