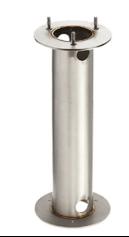

## Cylindrical bollard light.

Configuration: die-cast aluminium cap, EN AB-47100 alloy (low copper content) and extruded aluminium pole. Polycarbonate diffuser: Transparent and UV-stabilised.

Double layer coating for high resistance to corrosion: the aluminium components are painted with a double coat using powders which are compliant with QUALICOAT standards: a first layer of epoxy powder (with excellent chemical and mechanical resistance) and a second finishing layer of polyester powder (resistant to UV rays and atmospheric agents). The entire painting process of the aluminium fitting starts from components which have been sandblasted in advance to make the surface more porous and increase the adherence of the paint. Ares effects alkaline and acid washing to clean the surfaces completely, then rinses with demineralised water to remove any residue particles, subsequently a chemical conversion treatment is done to protect against rusting. Protection rating: IP65

In compliance with EN 60598-1 standards

Class of insulation: II

Installation: the luminaire is equipped with a piece of cable with a 2-way connector for 3-conductor cables for an easy to make connection. We recommend installation on a concrete basement or surface, directly with bolts or through a dedicated fixing plate (to be ordered separately). Outdoor use requires suitable flexible cables. We recommend the use of a connection system with a protection degree greater than or equal to the protection degree of the luminaire.