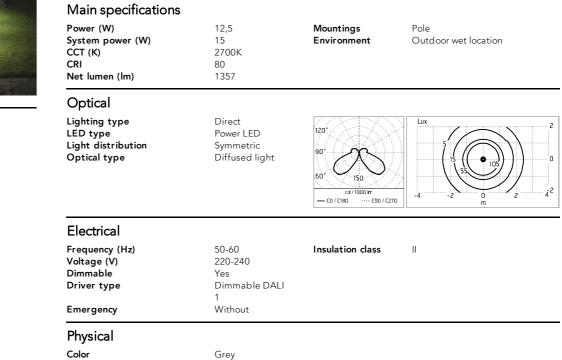

## **Technical Specifications**

## Cylindrical bollard light.

Configuration: die-cast aluminium cap, EN AB-47100 alloy (low copper content) and extruded aluminium pole. Polycarbonate diffuser: Transparent and UV-stabilised.

Double layer coating for high resistance to corrosion: the aluminium components are painted with a double coat using powders which are compliant with QUALICOAT standards: a first layer of epoxy powder (with excellent chemical and mechanical resistance) and a second finishing layer of polyester powder (resistant to UV rays and atmospheric agents). The entire painting process of the aluminium fitting starts from components which have been sandblasted in advance to make the surface more porous and increase the adherence of the paint. Ares effects alkaline and acid washing to clean the surfaces completely, then rinses with demineralised water to remove any residue particles, subsequently a chemical conversion treatment is done to protect against rusting. Protection rating: IP65

In compliance with EN 60598-1 standards

Class of insulation: II

Installation: the luminaire is equipped with a piece of cable with a 2-way connector for 3-conductor cables for an easy to make connection. We recommend installation on a concrete basement or surface, directly with bolts or through a dedicated fixing plate (to be ordered separately). Outdoor use requires suitable flexible cables. We recommend the use of a connection system with a protection degree greater than or equal to the protection degree of the luminaire.