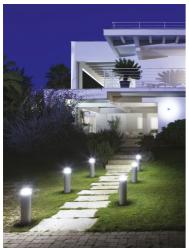

## Cylindrical bollard light.

Configuration: die-cast aluminium cap, EN AB-47100 alloy (low copper content) and extruded aluminium pole. Polycarbonate diffuser: Transparent and UV-stabilised.

Double layer coating for high resistance to corrosion: the aluminium components are painted with a double coat using powders which are compliant with QUALICOAT standards: a first layer of epoxy powder (with excellent chemical and mechanical resistance) and a second finishing layer of polyester powder (resistant to UV rays and atmospheric agents). The entire painting process of the aluminium fitting starts from components which have been sandblasted in advance to make the surface more porous and increase the adherence of the paint. Ares effects alkaline and acid washing to clean the surfaces completely, then rinses with demineralised water to remove any residue particles, subsequently a chemical conversion treatment is done to protect against rusting. Protection rating: IP65