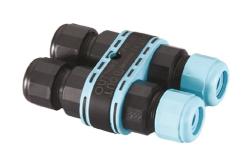

# Zefiro 360 h 600 mm Dimmable Dali

H2O Stop 215

SPD (Surge Protection Device) 237

Base Plate and Fixing Bolts Silvia/Mini Silvia pole 21