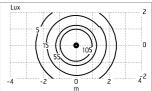

he paint coating.

Damages on the coating exposed to outdoor conditions or water, could cause corrosion.

Chemical substances affect the anticorrosion covering protection.

1494

## Main specifications

| Power (W)        | 12,5  | Mountings   | Pole                 |
|------------------|-------|-------------|----------------------|
| System power (W) | 15    | Environment | Outdoor wet location |
| CCT (K)          | 4000K |             |                      |
| CRI              | 80    |             |                      |

### Optical

Net lumen (lm)

| Lighting type      | Direct        |
|--------------------|---------------|
| LED type           | Power LED     |
| Light distribution | Symmetric     |
| Optical type       | Diffused ligh |
|                    |               |





#### Electrical

Frequency (Hz) 50-60 Insulation class
Voltage (V) 220-240
Dimmable Yes

**Driver type** Dimmable DALI

1

**Emergency** Without

#### **Physical**

Color Black

# Zefiro 360 h 600 mm Dimmable Dali







H2O Stop 215



SPD (Surge Protection Device) 237



Base Plate and Fixing Bolts Silvia/Mini Silvia pole 21