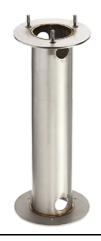

# Zefiro 360 h 600 mm Dimmable Dali

H2O Stop 215

SPD (Surge Protection Device) 237

Base Plate and Fixing Bolts Silvia/Mini Silvia pole 21