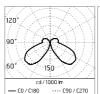

### Optical

Net lumen (lm)

| Lighting type      | Direct        |
|--------------------|---------------|
| LED type           | Power LED     |
| Light distribution | Symmetric     |
| Optical type       | Diffused ligh |
|                    |               |