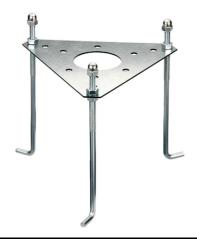

# Zefiro 360 h 600 mm Dimmable Dali

H2O Stop 215

SPD (Surge Protection Device) 237

Base Plate and Fixing Bolts Silvia/Mini Silvia pole 21