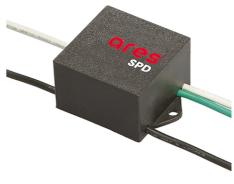

# Zefiro 360 h 600 mm Dimmable Dali

H2O Stop 215

SPD (Surge Protection Device) 237

Base Plate and Fixing Bolts Silvia/Mini Silvia pole 21