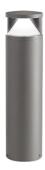

## Zefiro 360 h 600 mm Dimmable Dali

532005-300.4 - Black

Cylindrical bollard light.

Configuration: die-cast aluminium cap, EN AB-47100 alloy (low copper content) and extruded aluminium pole. Polycarbonate diffuser: Transparent and UV-stabilised.

#### **Physical**

Color Black