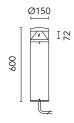

## Zefiro 360 h 600 mm Dimmable Dali

532005-300.4 - Black

Cylindrical bollard light.

Configuration: die-cast aluminium cap, EN AB-47100 alloy (low copper content) and extruded aluminium pole. Polycarbonate diffuser: Transparent and UV-stabilised.