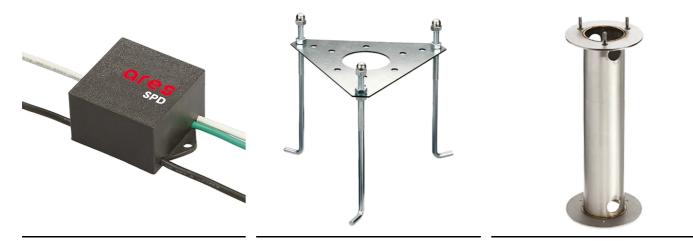

## Zefiro 360 h 600 mm Dimmable 1-10V

SPD (Surge Protection Device) 237 Base Plate and Fixing Bolts Silvia/Mini Silvia pole 21 High Resistance In-Ground Fixing Base Zefiro/New Torcia 185.A

3/4 Way Terminal Block 4 Poles Ip68 H2O Stop 215