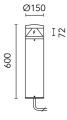

## Cylindrical bollard light.

Configuration: die-cast aluminium cap, EN AB-47100 alloy (low copper content) and extruded aluminium pole. Polycarbonate diffuser: Transparent and UV-stabilised.

Double layer coating for high resistance to corrosion: the aluminium components are painted with a double coat using powders which are compliant with QUALICOAT standards: a first layer of epoxy powder (with excellent chemical and mechanical resistance) and a second finishing layer of polyester powder (resistant to UV rays and atmospheric agents). The entire painting process of the aluminium fitting starts from components which have been sandblasted in advance to make the surface more porous and increase the adherence of the paint. Ares effects alkaline and acid washing to clean the surfaces completely, then rinses with demineralised water to remove any residue particles, subsequently a chemical conversion treatment is done to protect against rusting. Protection rating: IP65

In compliance with EN 60598-1 standards

Class of insulation: II

Installation: the luminaire is equipped with a piece of cable with a 2-way connector for 3-conductor cables for an easy to make connection. We recommend installation on a concrete basement or surface, directly with bolts or through a dedicated fixing plate (to be ordered separately). Outdoor use requires suitable flexible cables. We recommend the use of a connection system with a protection degree greater than or equal to the protection degree of the luminaire.