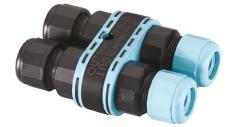

## Zefiro 360 h 600 mm Dimmable 1-10V

SPD (Surge Protection Device) 237 Base Plate and Fixing Bolts Silvia/Mini Silvia pole 21 High Resistance In-Ground Fixing Base Zefiro/New Torcia 185.A

3/4 Way Terminal Block 4 Poles Ip68 H2O Stop 215