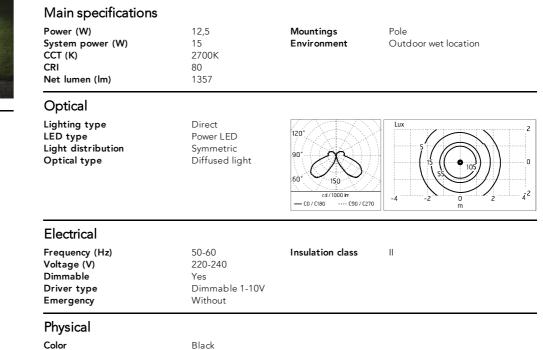

## Zefiro 360 h 600 mm Dimmable 1-10V

SPD (Surge Protection Device) 237 Base Plate and Fixing Bolts Silvia/Mini Silvia pole 21 High Resistance In-Ground Fixing Base Zefiro/New Torcia 185.A

3/4 Way Terminal Block 4 Poles Ip68 H2O Stop 215