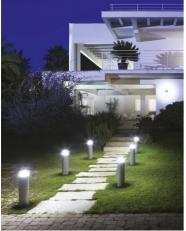

## Cylindrical bollard light.

Configuration: die-cast aluminium cap, EN AB-47100 alloy (low copper content) and extruded aluminium pole. Polycarbonate diffuser: Transparent and UV-stabilised.

Double layer coating for high resistance to corrosion: the aluminium components are painted with a double coat using powders which are compliant with QUALICOAT standards: a first layer of epoxy powder (with excellent chemical and mechanical resistance) and a second finishing layer of polyester powder (resistant to UV rays and atmospheric agents). The entire painting process of the aluminium fitting starts from components which have been sandblasted in advance to make the surface more porous and increase the adherence of the paint. Ares effects alkaline and acid washing to clean the surfaces completely, then rinses with demineralised water to remove any residue particles, subsequently a chemical conversion treatment is done to protect against rusting. Protection rating: IP65