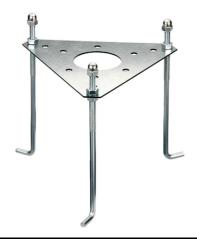

# Zefiro 360 h 600 mm Dimmable 1-10V

H2O Stop 215

SPD (Surge Protection Device) 237

Base Plate and Fixing Bolts Silvia/Mini Silvia pole 21