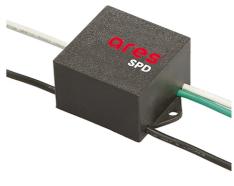

# Zefiro 360 h 600 mm Dimmable 1-10V

H2O Stop 215

SPD (Surge Protection Device) 237

Base Plate and Fixing Bolts Silvia/Mini Silvia pole 21