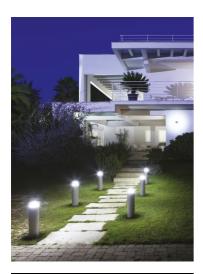

## Zefiro 360 h 600 mm Dimmable 1-10V

532005-310.3 - Anthracite

Cylindrical bollard light.

Configuration: die-cast aluminium cap, EN AB-47100 alloy (low copper content) and extruded aluminium pole. Polycarbonate diffuser: Transparent and UV-stabilised.

In compliance with EN 60598-1 standards

Class of insulation: II

Installation: the luminaire is equipped with a piece of cable with a 2-way connector for 3-conductor cables for an easy to make connection. We recommend installation on a concrete basement or surface, directly with bolts or through a dedicated fixing plate (to be ordered separately). Outdoor use requires suitable flexible cables. We recommend the use of a connection system with a protection degree greater than or equal to the protection degree of the luminaire.