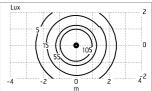

## Main specifications

| Power (W)        | 12,5  | Mountings   | Pole                 |
|------------------|-------|-------------|----------------------|
| System power (W) | 15    | Environment | Outdoor wet location |
| CCT (K)          | 4000K |             |                      |
| CRI              | 80    |             |                      |

#### Optical

Net lumen (lm)

| Lighting type      | Direct        |
|--------------------|---------------|
| LED type           | Power LED     |
| Light distribution | Symmetric     |
| Optical type       | Diffused ligh |
|                    |               |