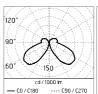

#### Optical

Net lumen (lm)

| Lighting type      | Direct        |
|--------------------|---------------|
| LED type           | Power LED     |
| Light distribution | Symmetric     |
| Optical type       | Diffused ligh |
|                    |               |