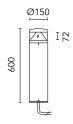

## Zefiro 360 h 600 mm Dimmable 1-10V

532005-310.3 - Anthracite

Cylindrical bollard light.

Configuration: die-cast aluminium cap, EN AB-47100 alloy (low copper content) and extruded aluminium pole. Polycarbonate diffuser: Transparent and UV-stabilised.

## Main specifications

| Power (W)        | 12,5  | Mountings   | Pole                 |
|------------------|-------|-------------|----------------------|
| System power (W) | 15    | Environment | Outdoor wet location |
| CCT (K)          | 4000K |             |                      |
| CRI              | 80    |             |                      |