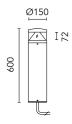

# Zefiro 360 h 600 mm

532006.18 - Deep Brown

Cylindrical bollard light.

Configuration: die-cast aluminium cap, EN AB-47100 alloy (low copper content) and extruded aluminium pole. Polycarbonate diffuser: Transparent and UV-stabilised.

## Main specifications

| Power (W)        | 12,5  |
|------------------|-------|
| System power (W) | 15    |
| CCT (K)          | 3000K |
| CRI              | 80    |
| Net lumen (lm)   | 1423  |

Mountings Environment