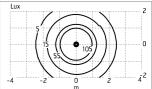

## Main specifications

| Power (W)        | 12,5  |
|------------------|-------|
| System power (W) | 15    |
| CCT (K)          | 3000K |
| CRI              | 80    |
| Net lumen (lm)   | 1423  |

Mountings Environment