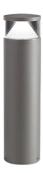

# Zefiro 360 h 600 mm

532006.18 - Deep Brown

Cylindrical bollard light.

Configuration: die-cast aluminium cap, EN AB-47100 alloy (low copper content) and extruded aluminium pole. Polycarbonate diffuser: Transparent and UV-stabilised.

## **Physical**

**Color** Deep Brown