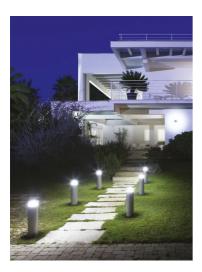

# Zefiro 360 h 600 mm

532006.18 - Deep Brown

Cylindrical bollard light.

Configuration: die-cast aluminium cap, EN AB-47100 alloy (low copper content) and extruded aluminium pole. Polycarbonate diffuser: Transparent and UV-stabilised.

Pole Outdoor wet location