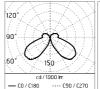

## Main specifications

| Power (W)        | 12,5  |
|------------------|-------|
| System power (W) | 15    |
| CCT (K)          | 3000K |
| CRI              | 80    |
| Net lumen (lm)   | 1423  |

Mountings Environment

## Optical

| Direct        |
|---------------|
| Power LED     |
| Symmetric     |
| Diffused ligh |
|               |

П