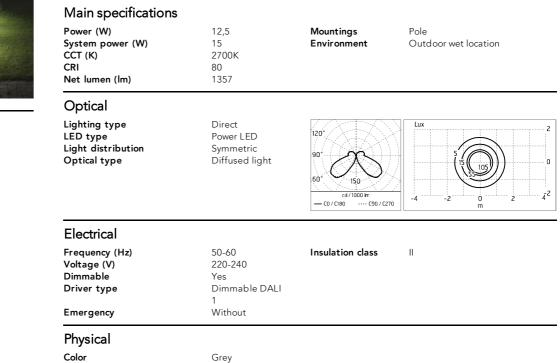

## Zefiro 360 h 200 mm Dimmable Dali

532014-300.6 - Grey

## Cylindrical bollard light.

Configuration: die-cast aluminium cap, EN AB-47100 alloy (low copper content) and extruded aluminium pole. Polycarbonate diffuser: Transparent and UV-stabilised.

Double layer coating for high resistance to corrosion: the aluminium components are painted with a double coat using powders which are compliant with QUALICOAT standards: a first layer of epoxy powder (with excellent chemical and mechanical resistance) and a second finishing layer of polyester powder (resistant to UV rays and atmospheric agents). The entire painting process of the aluminium fitting starts from components which have been sandblasted in advance to make the surface more porous and increase the adherence of the paint. Ares effects alkaline and acid washing to clean the surfaces completely, then rinses with demineralised water to remove any residue particles, subsequently a chemical conversion treatment is done to protect against rusting. Protection rating: IP65