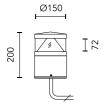

## Cylindrical bollard light.

Configuration: die-cast aluminium cap, EN AB-47100 alloy (low copper content) and extruded aluminium pole. Polycarbonate diffuser: Transparent and UV-stabilised.

Double layer coating for high resistance to corrosion: the aluminium components are painted with a double coat using powders which are compliant with QUALICOAT standards: a first layer of epoxy powder (with excellent chemical and mechanical resistance) and a second finishing layer of polyester powder (resistant to UV rays and atmospheric agents). The entire painting process of the aluminium fitting starts from components which have been sandblasted in advance to make the surface more porous and increase the adherence of the paint. Ares effects alkaline and acid washing to clean the surfaces completely, then rinses with demineralised water to remove any residue particles, subsequently a chemical conversion treatment is done to protect against rusting. Protection rating: IP65

In compliance with EN 60598-1 standards

Class of insulation: II

Installation: the luminaire is equipped with a piece of cable with a 2-way connector for 3-conductor cables for an easy to make connection. We recommend installation on a concrete basement or surface, directly with bolts or through a dedicated fixing plate (to be ordered separately). Outdoor use requires suitable flexible cables. We recommend the use of a connection system with a protection degree greater than or equal to the protection degree of the luminaire.