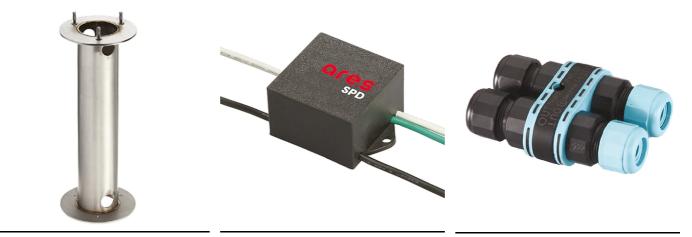

## Zefiro 360 h 200 mm Dimmable Dali

High Resistance In-Ground Fixing Base SPD (Surge Protection Device) Zefiro/New Torcia 185.A

237

3/4 Way Terminal Block 4 Poles Ip68 H2O Stop 215

Base Plate and Fixing Bolts Silvia/Mini Silvia pole 21