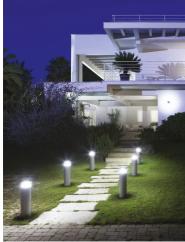

## Zefiro 360 h 200 mm Dimmable Dali

532014-300.6 - Grey

## Cylindrical bollard light.

Configuration: die-cast aluminium cap, EN AB-47100 alloy (low copper content) and extruded aluminium pole. Polycarbonate diffuser: Transparent and UV-stabilised.

Double layer coating for high resistance to corrosion: the aluminium components are painted with a double coat using powders which are compliant with QUALICOAT standards: a first layer of epoxy powder (with excellent chemical and mechanical resistance) and a second finishing layer of polyester powder (resistant to UV rays and atmospheric agents). The entire painting process of the aluminium fitting starts from components which have been sandblasted in advance to make the surface more porous and increase the adherence of the paint. Ares effects alkaline and acid washing to clean the surfaces completely, then rinses with demineralised water to remove any residue particles, subsequently a chemical conversion treatment is done to protect against rusting. Protection rating: IP65