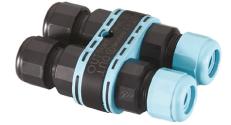

## Zefiro 360 h 200 mm Dimmable Dali

Base Plate and Fixing Bolts Silvia/Mini Silvia pole 21

High Resistance In-Ground Fixing Base SPD (Surge Protection Device) Zefiro/New Torcia 185.A

237

3/4 Way Terminal Block 4 Poles Ip68 H2O Stop 215