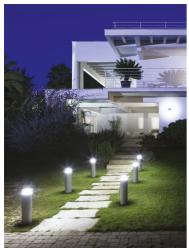

## Cylindrical bollard light.

Configuration: die-cast aluminium cap, EN AB-47100 alloy (low copper content) and extruded aluminium pole. Polycarbonate diffuser: Transparent and UV-stabilised.

Double layer coating for high resistance to corrosion: the aluminium components are painted with a double coat using powders which are compliant with QUALICOAT standards: a first layer of epoxy powder (with excellent chemical and mechanical resistance) and a second finishing layer of polyester powder (resistant to UV rays and atmospheric agents). The entire painting process of the aluminium fitting starts from components which have been sandblasted in advance to make the surface more porous and increase the adherence of the paint. Ares effects alkaline and acid washing to clean the surfaces completely, then rinses with demineralised water to remove any residue particles, subsequently a chemical conversion treatment is done to protect against rusting. Protection rating: IP65