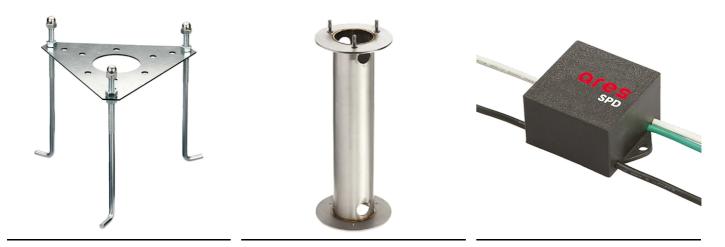

## Zefiro 360 h 200 mm Dimmable Dali

Base Plate and Fixing Bolts Silvia/Mini Silvia pole 21

High Resistance In-Ground Fixing Base SPD (Surge Protection Device) Zefiro/New Torcia 185.A

237

3/4 Way Terminal Block 4 Poles Ip68 H2O Stop 215