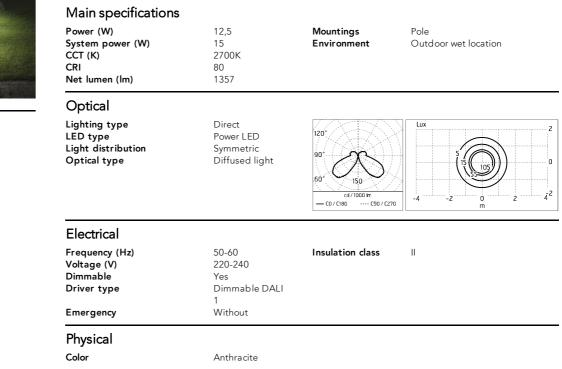

h EN 60598-1 standards

Class of insulation: II

Installation: the luminaire is equipped with a piece of cable with a 2-way connector for 3-conductor cables for an easy to make connection. We recommend installation on a concrete basement or surface, directly with bolts or through a dedicated fixing plate (to be ordered separately). Outdoor use requires suitable flexible cables. We recommend the use of a connection system with a protection degree greater than or equal to the protection degree of the luminaire.

During the installation and the maintenance of the fixtures it is important to be careful and avoid damages on the paint coating.

Damages on the coating exposed to outdoor conditions or water, could cause corrosion. Chemical substances affect the anticorrosion covering protection.





## Zefiro 360 h 200 mm Dimmable Dali



Base Plate and Fixing Bolts Silvia/Mini Silvia pole 21

High Resistance In-Ground Fixing Base SPD (Surge Protection Device) Zefiro/New Torcia 185.A

237



3/4 Way Terminal Block 4 Poles Ip68 H2O Stop 215