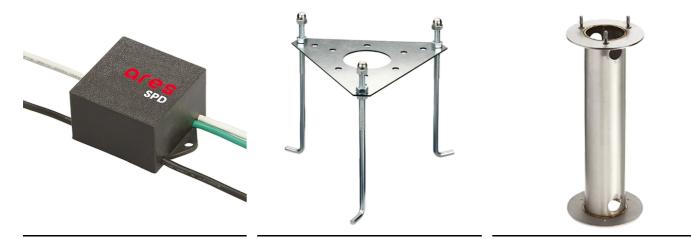

## Zefiro 360 h 200 mm Dimmable Dali

SPD (Surge Protection Device) 237 Base Plate and Fixing Bolts Silvia/Mini Silvia pole 21 High Resistance In-Ground Fixing Base Zefiro/New Torcia 185.A

3/4 Way Terminal Block 4 Poles Ip68 H2O Stop 215