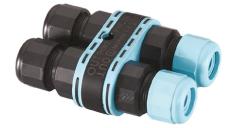

## Zefiro 360 h 200 mm Dimmable Dali

SPD (Surge Protection Device) 237 Base Plate and Fixing Bolts Silvia/Mini Silvia pole 21 High Resistance In-Ground Fixing Base Zefiro/New Torcia 185.A

3/4 Way Terminal Block 4 Poles Ip68 H2O Stop 215