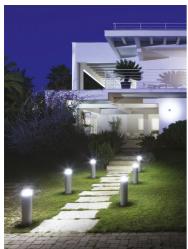

## Cylindrical bollard light.

Configuration: die-cast aluminium cap, EN AB-47100 alloy (low copper content) and extruded aluminium pole. Polycarbonate diffuser: Transparent and UV-stabilised.

Double layer coating for high resistance to corrosion: the aluminium components are painted with a double coat using powders which are compliant with QUALICOAT standards: a first layer of epoxy powder (with excellent chemical and mechanical resistance) and a second finishing layer of polyester powder (resistant to UV rays and atmospheric agents). The entire painting process of the aluminium fitting starts from components which have been sandblasted in advance to make the surface more porous and increase the adherence of the paint. Ares effects alkaline and acid washing to clean the surfaces completely, then rinses with demineralised water to remove any residue particles, subsequently a chemical conversion treatment is done to protect against rusting. Protection rating: IP65