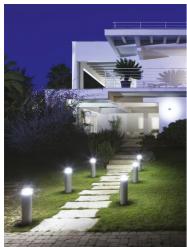

## Cylindrical bollard light.

Configuration: die-cast aluminium cap, EN AB-47100 alloy (low copper content) and extruded aluminium pole. Polycarbonate diffuser: Transparent and UV-stabilised.

Double layer coating for high resistance to corrosion: the aluminium components are painted with a double coat using powders which are compliant with QUALICOAT standards: a first layer of epoxy powder (with excellent chemical and mechanical resistance) and a second finishing layer of polyester powder (resistant to UV rays and atmospheric agents). The entire painting process of the aluminium fitting starts from components which have been sandblasted in advance to make the surface more porous and increase the adherence of the paint. Ares effects alkaline and acid washing to clean the surfaces completely, then rinses with demineralised water to remove any residue particles, subsequently a chemical conversion treatment is done to protect against rusting. Protection rating: IP65

In compliance with EN 60598-1 standards

Class of insulation: II

Installation: the luminaire is equipped with a piece of cable with a 2-way connector for 3-conductor cables for an easy to make connection. We recommend installation on a concrete basement or surface, directly with bolts or through a dedicated fixing plate (to be ordered separately). Outdoor use requires suitable flexible cables. We recommend the use of a connection system with a protection degree greater than or equal to the protection degree of the luminaire.