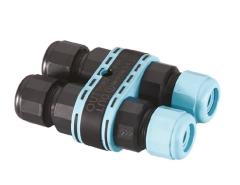

## Zefiro 360 h 200 mm Dimmable Dali

3/4 Way Terminal Block 4 Poles Ip68 H2O Stop 215 Base Plate and Fixing Bolts Silvia/Mini Silvia pole 21 SPD (Surge Protection Device) 237

High Resistance In-Ground Fixing Base Zefiro/New Torcia 185.A