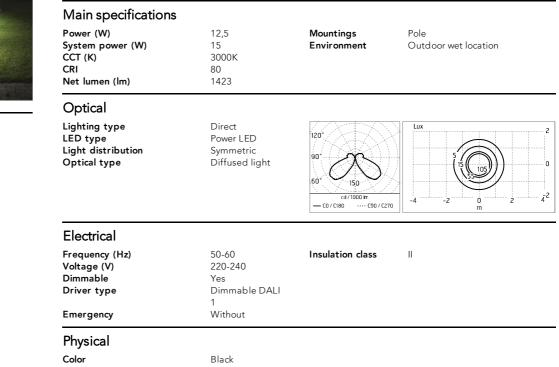

h EN 60598-1 standards

Class of insulation: II

Installation: the luminaire is equipped with a piece of cable with a 2-way connector for 3-conductor cables for an easy to make connection. We recommend installation on a concrete basement or surface, directly with bolts or through a dedicated fixing plate (to be ordered separately). Outdoor use requires suitable flexible cables. We recommend the use of a connection system with a protection degree greater than or equal to the protection degree of the luminaire.

During the installation and the maintenance of the fixtures it is important to be careful and avoid damages on the paint coating.

Damages on the coating exposed to outdoor conditions or water, could cause corrosion. Chemical substances affect the anticorrosion covering protection.





## Zefiro 360 h 200 mm Dimmable Dali







3/4 Way Terminal Block 4 Poles Ip68 H2O Stop 215 Base Plate and Fixing Bolts Silvia/Mini Silvia pole 21 SPD (Surge Protection Device) 237



High Resistance In-Ground Fixing Base Zefiro/New Torcia 185.A