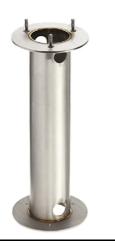

## Cylindrical bollard light.

Configuration: die-cast aluminium cap, EN AB-47100 alloy (low copper content) and extruded aluminium pole. Polycarbonate diffuser: Transparent and UV-stabilised.

Double layer coating for high resistance to corrosion: the aluminium components are painted with a double coat using powders which are compliant with QUALICOAT standards: a first layer of epoxy powder (with excellent chemical and mechanical resistance) and a second finishing layer of polyester powder (resistant to UV rays and atmospheric agents). The entire painting process of the aluminium fitting starts from components which have been sandblasted in advance to make the surface more porous and increase the adherence of the paint. Ares effects alkaline and acid washing to clean the surfaces completely, then rinses with demineralised water to remove any residue particles, subsequently a chemical conversion treatment is done to protect against rusting. Protection rating: IP65