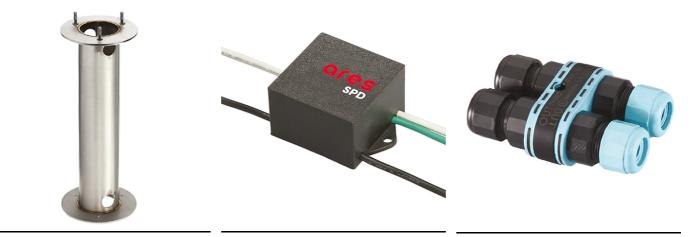

## Zefiro 360 h 200 mm Dimmable Dali

High Resistance In-Ground Fixing Base SPD (Surge Protection Device) Zefiro/New Torcia 185.A

237

3/4 Way Terminal Block 4 Poles Ip68 H2O Stop 215

Base Plate and Fixing Bolts Silvia/Mini Silvia pole 21