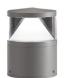

## Zefiro 360 h 200 mm Dimmable Dali

532003-300.18 - Deep Brown

## Cylindrical bollard light.

Configuration: die-cast aluminium cap, EN AB-47100 alloy (low copper content) and extruded aluminium pole. Polycarbonate diffuser: Transparent and UV-stabilised.

Double layer coating for high resistance to corrosion: the aluminium components are painted with a double coat using powders which are compliant with QUALICOAT standards: a first layer of epoxy powder (with excellent chemical and mechanical resistance) and a second finishing layer of polyester powder (resistant to UV rays and atmospheric agents). The entire painting process of the aluminium fitting starts from components which have been sandblasted in advance to make the surface more porous and increase the adherence of the paint. Ares effects alkaline and acid washing to clean the surfaces completely, then rinses with demineralised water to remove any residue particles, subsequently a chemical conversion treatment is done to protect against rusting. Protection rating: IP65