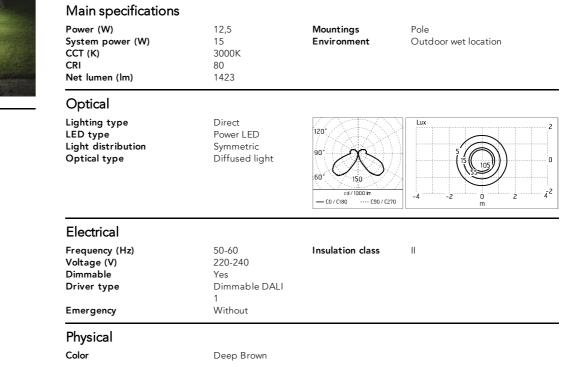

h EN 60598-1 standards

Class of insulation: II

Installation: the luminaire is equipped with a piece of cable with a 2-way connector for 3-conductor cables for an easy to make connection. We recommend installation on a concrete basement or surface, directly with bolts or through a dedicated fixing plate (to be ordered separately). Outdoor use requires suitable flexible cables. We recommend the use of a connection system with a protection degree greater than or equal to the protection degree of the luminaire.

During the installation and the maintenance of the fixtures it is important to be careful and avoid damages on the paint coating.

Damages on the coating exposed to outdoor conditions or water, could cause corrosion. Chemical substances affect the anticorrosion covering protection.





## Zefiro 360 h 200 mm Dimmable Dali



High Resistance In-Ground Fixing Base SPD (Surge Protection Device) Zefiro/New Torcia 185.A

237

3/4 Way Terminal Block 4 Poles Ip68 H2O Stop 215



Base Plate and Fixing Bolts Silvia/Mini Silvia pole 21