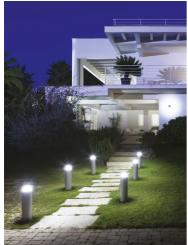

## Cylindrical bollard light.

Configuration: die-cast aluminium cap, EN AB-47100 alloy (low copper content) and extruded aluminium pole. Polycarbonate diffuser: Transparent and UV-stabilised.

Double layer coating for high resistance to corrosion: the aluminium components are painted with a double coat using powders which are compliant with QUALICOAT standards: a first layer of epoxy powder (with excellent chemical and mechanical resistance) and a second finishing layer of polyester powder (resistant to UV rays and atmospheric agents). The entire painting process of the aluminium fitting starts from components which have been sandblasted in advance to make the surface more porous and increase the adherence of the paint. Ares effects alkaline and acid washing to clean the surfaces completely, then rinses with demineralised water to remove any residue particles, subsequently a chemical conversion treatment is done to protect against rusting. Protection rating: IP65