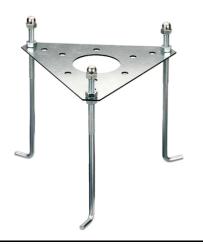

## Zefiro 360 h 200 mm Dimmable Dali

High Resistance In-Ground Fixing Base 3/4 Way Terminal Block 4 Poles Ip68 Zefiro/New Torcia 185.A

H2O Stop 215

SPD (Surge Protection Device) 237

Base Plate and Fixing Bolts Silvia/Mini Silvia pole 21