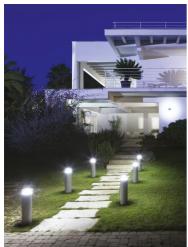

## Cylindrical bollard light.

Configuration: die-cast aluminium cap, EN AB-47100 alloy (low copper content) and extruded aluminium pole. Polycarbonate diffuser: Transparent and UV-stabilised.

Double layer coating for high resistance to corrosion: the aluminium components are painted with a double coat using powders which are compliant with QUALICOAT standards: a first layer of epoxy powder (with excellent chemical and mechanical resistance) and a second finishing layer of polyester powder (resistant to UV rays and atmospheric agents). The entire painting process of the aluminium fitting starts from components which have been sandblasted in advance to make the surface more porous and increase the adherence of the paint. Ares effects alkaline and acid washing to clean the surfaces completely, then rinses with demineralised water to remove any residue particles, subsequently a chemical conversion treatment is done to protect against rusting. Protection rating: IP65

In compliance with EN 60598-1 standards

Class of insulation: II

Installation: the luminaire is equipped with a piece of cable with a 2-way connector for 3-conductor cables for an easy to make connection. We recommend installation on a concrete basement or surface, directly with bolts or through a dedicated fixing plate (to be ordered separately). Outdoor use requires suitable flexible cables. We recommend the use of a connection system with a protection degree greater than or equal to the protection degree of the luminaire.