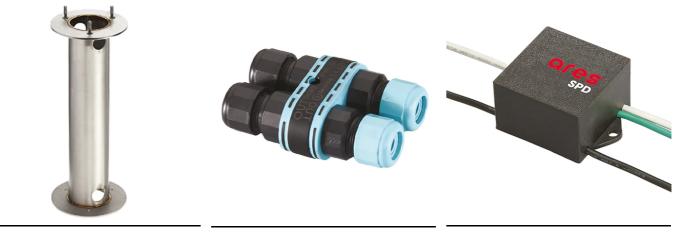

## Zefiro 360 h 200 mm Dimmable Dali

High Resistance In-Ground Fixing Base 3/4 Way Terminal Block 4 Poles Ip68 Zefiro/New Torcia 185.A

H2O Stop 215

SPD (Surge Protection Device) 237

Base Plate and Fixing Bolts Silvia/Mini Silvia pole 21