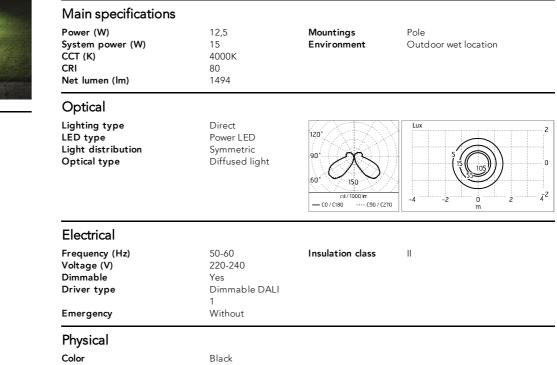

## Cylindrical bollard light.

Configuration: die-cast aluminium cap, EN AB-47100 alloy (low copper content) and extruded aluminium pole. Polycarbonate diffuser: Transparent and UV-stabilised.

Double layer coating for high resistance to corrosion: the aluminium components are painted with a double coat using powders which are compliant with QUALICOAT standards: a first layer of epoxy powder (with excellent chemical and mechanical resistance) and a second finishing layer of polyester powder (resistant to UV rays and atmospheric agents). The entire painting process of the aluminium fitting starts from components which have been sandblasted in advance to make the surface more porous and increase the adherence of the paint. Ares effects alkaline and acid washing to clean the surfaces completely, then rinses with demineralised water to remove any residue particles, subsequently a chemical conversion treatment is done to protect against rusting. Protection rating: IP65