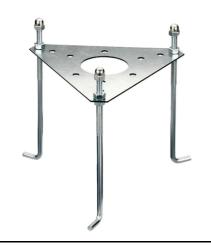

## Zefiro 360 h 200 mm Dimmable Dali

Base Plate and Fixing Bolts Silvia/Mini Silvia pole 21 3/4 Way Terminal Block 4 Poles Ip68 H2O Stop 215

High Resistance In-Ground Fixing Base Zefiro/New Torcia 185.A