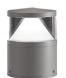

## Zefiro 360 h 200 mm Dimmable Dali

532002-300.18 - Deep Brown

## Cylindrical bollard light.

Configuration: die-cast aluminium cap, EN AB-47100 alloy (low copper content) and extruded aluminium pole. Polycarbonate diffuser: Transparent and UV-stabilised.

Double layer coating for high resistance to corrosion: the aluminium components are painted with a double coat using powders which are compliant with QUALICOAT standards: a first layer of epoxy powder (with excellent chemical and mechanical resistance) and a second finishing layer of polyester powder (resistant to UV rays and atmospheric agents). The entire painting process of the aluminium fitting starts from components which have been sandblasted in advance to make the surface more porous and increase the adherence of the paint. Ares effects alkaline and acid washing to clean the surfaces completely, then rinses with demineralised water to remove any residue particles, subsequently a chemical conversion treatment is done to protect against rusting. Protection rating: IP65