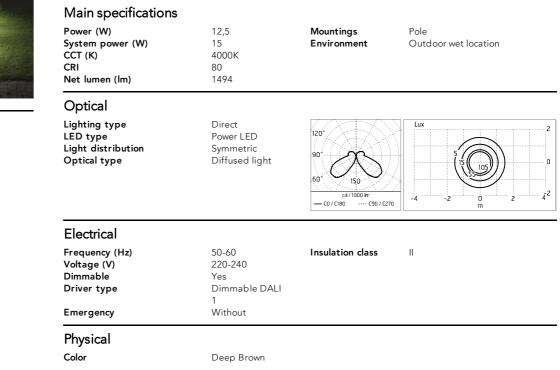

h EN 60598-1 standards

Class of insulation: II

Installation: the luminaire is equipped with a piece of cable with a 2-way connector for 3-conductor cables for an easy to make connection. We recommend installation on a concrete basement or surface, directly with bolts or through a dedicated fixing plate (to be ordered separately). Outdoor use requires suitable flexible cables. We recommend the use of a connection system with a protection degree greater than or equal to the protection degree of the luminaire.

During the installation and the maintenance of the fixtures it is important to be careful and avoid damages on the paint coating.

Damages on the coating exposed to outdoor conditions or water, could cause corrosion. Chemical substances affect the anticorrosion covering protection.





## Zefiro 360 h 200 mm Dimmable Dali





Base Plate and Fixing Bolts Silvia/Mini Silvia pole 21 3/4 Way Terminal Block 4 Poles Ip68 H2O Stop 215

High Resistance In-Ground Fixing Base Zefiro/New Torcia 185.A



SPD (Surge Protection Device) 237