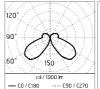

#### Optical

Net lumen (lm)

| Lighting type      | Direct        |
|--------------------|---------------|
| LED type           | Power LED     |
| Light distribution | Symmetric     |
| Optical type       | Diffused ligh |
|                    |               |