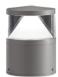

## Zefiro 360 h 200 mm Dimmable Dali

532002-300.12 - Forest Green

Cylindrical bollard light.

Configuration: die-cast aluminium cap, EN AB-47100 alloy (low copper content) and extruded aluminium pole. Polycarbonate diffuser: Transparent and UV-stabilised.

#### **Physical**

Color Forest Green