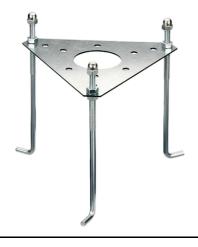

# Zefiro 360 h 200 mm Dimmable Dali

H2O Stop 215

SPD (Surge Protection Device) 237

Base Plate and Fixing Bolts Silvia/Mini Silvia pole 21