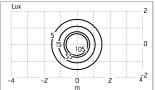

#### Optical

Net lumen (lm)

| Lighting type      | Direct        |
|--------------------|---------------|
| LED type           | Power LED     |
| Light distribution | Symmetric     |
| Optical type       | Diffused ligh |
|                    |               |