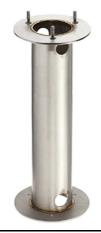

# Zefiro 360 h 200 mm Dimmable Dali

H2O Stop 215

SPD (Surge Protection Device) 237

Base Plate and Fixing Bolts Silvia/Mini Silvia pole 21