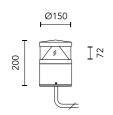

## Zefiro 360 h 200 mm Dimmable Dali

532002-300.12 - Forest Green

Cylindrical bollard light.

Configuration: die-cast aluminium cap, EN AB-47100 alloy (low copper content) and extruded aluminium pole. Polycarbonate diffuser: Transparent and UV-stabilised.

In compliance with EN 60598-1 standards

Class of insulation: II

Installation: the luminaire is equipped with a piece of cable with a 2-way connector for 3-conductor cables for an easy to make connection. We recommend installation on a concrete basement or surface, directly with bolts or through a dedicated fixing plate (to be ordered separately). Outdoor use requires suitable flexible cables. We recommend the use of a connection system with a protection degree greater than or equal to the protection degree of the luminaire.