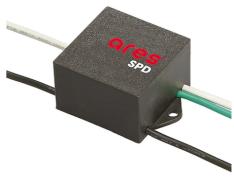

# Zefiro 360 h 200 mm Dimmable Dali

H2O Stop 215

SPD (Surge Protection Device) 237

Base Plate and Fixing Bolts Silvia/Mini Silvia pole 21