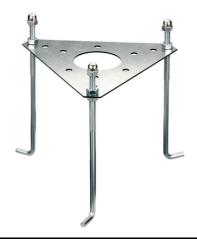

# Zefiro 360 h 200 mm Dimmable Dali

H2O Stop 215

SPD (Surge Protection Device) 237

Base Plate and Fixing Bolts Silvia/Mini Silvia pole 21