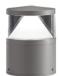

## Zefiro 360 h 200 mm Dimmable Dali

532002-300.1 - White

Cylindrical bollard light.

Configuration: die-cast aluminium cap, EN AB-47100 alloy (low copper content) and extruded aluminium pole. Polycarbonate diffuser: Transparent and UV-stabilised.