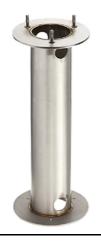

## Zefiro 360 h 200 mm Dimmable Dali

532002-300.1 - White

Cylindrical bollard light.

Configuration: die-cast aluminium cap, EN AB-47100 alloy (low copper content) and extruded aluminium pole. Polycarbonate diffuser: Transparent and UV-stabilised.

In compliance with EN 60598-1 standards

Class of insulation: II

Installation: the luminaire is equipped with a piece of cable with a 2-way connector for 3-conductor cables for an easy to make connection. We recommend installation on a concrete basement or surface, directly with bolts or through a dedicated fixing plate (to be ordered separately). Outdoor use requires suitable flexible cables. We recommend the use of a connection system with a protection degree greater than or equal to the protection degree of the luminaire.