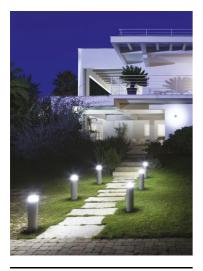

In compliance with EN 60598-1 standards

Class of insulation: II

Installation: the luminaire is equipped with a piece of cable with a 2-way connector for 3-conductor cables for an easy to make connection. We recommend installation on a concrete basement or surface, directly with bolts or through a dedicated fixing plate (to be ordered separately). Outdoor use requires suitable flexible cables. We recommend the use of a connection system with a protection degree greater than or equal to the protection degree of the luminaire.