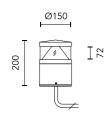

## Zefiro 360 h 200 mm Dimmable Dali

532002-300.1 - White

Cylindrical bollard light.

Configuration: die-cast aluminium cap, EN AB-47100 alloy (low copper content) and extruded aluminium pole. Polycarbonate diffuser: Transparent and UV-stabilised.

### Main specifications

| Power (W)        | 12,5  | Mountings   | Pole                 |
|------------------|-------|-------------|----------------------|
| System power (W) | 15    | Environment | Outdoor wet location |
| CCT (K)          | 4000K |             |                      |
| CRI              | 80    |             |                      |