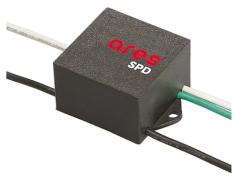

# Zefiro 360 h 200 mm Dimmable Dali

H2O Stop 215

SPD (Surge Protection Device) 237

Base Plate and Fixing Bolts Silvia/Mini Silvia pole 21