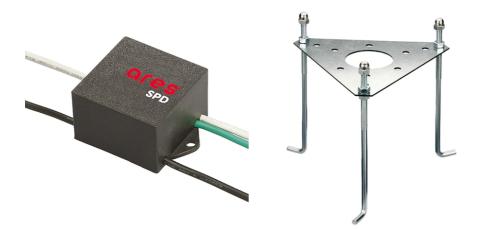

## Zefiro 360 h 200 mm Dimmable 1-10V

SPD (Surge Protection Device) 237 Base Plate and Fixing Bolts Silvia/Mini Silvia pole 21 3/4 Way Terminal Block 4 Poles Ip68 H2O Stop 215

High Resistance In-Ground Fixing Base Zefiro/New Torcia 185.A