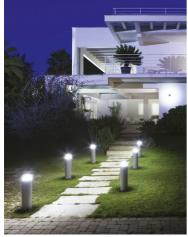

## Cylindrical bollard light.

Configuration: die-cast aluminium cap, EN AB-47100 alloy (low copper content) and extruded aluminium pole. Polycarbonate diffuser: Transparent and UV-stabilised.

Double layer coating for high resistance to corrosion: the aluminium components are painted with a double coat using powders which are compliant with QUALICOAT standards: a first layer of epoxy powder (with excellent chemical and mechanical resistance) and a second finishing layer of polyester powder (resistant to UV rays and atmospheric agents). The entire painting process of the aluminium fitting starts from components which have been sandblasted in advance to make the surface more porous and increase the adherence of the paint. Ares effects alkaline and acid washing to clean the surfaces completely, then rinses with demineralised water to remove any residue particles, subsequently a chemical conversion treatment is done to protect against rusting. Protection rating: IP65