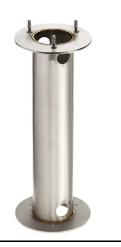

## Zefiro 360 h 200 mm Dimmable 1-10V

SPD (Surge Protection Device) 237 Base Plate and Fixing Bolts Silvia/Mini Silvia pole 21 3/4 Way Terminal Block 4 Poles Ip68 H2O Stop 215

High Resistance In-Ground Fixing Base Zefiro/New Torcia 185.A