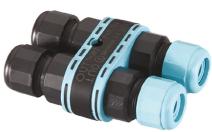

## Zefiro 360 h 200 mm Dimmable 1-10V

SPD (Surge Protection Device) 237 Base Plate and Fixing Bolts Silvia/Mini Silvia pole 21 3/4 Way Terminal Block 4 Poles Ip68 H2O Stop 215

High Resistance In-Ground Fixing Base Zefiro/New Torcia 185.A