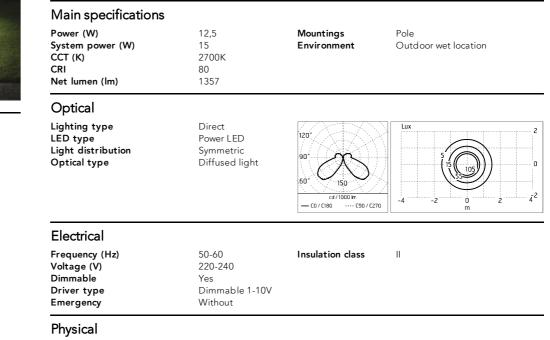

h EN 60598-1 standards

Class of insulation: II

Installation: the luminaire is equipped with a piece of cable with a 2-way connector for 3-conductor cables for an easy to make connection. We recommend installation on a concrete basement or surface, directly with bolts or through a dedicated fixing plate (to be ordered separately). Outdoor use requires suitable flexible cables. We recommend the use of a connection system with a protection degree greater than or equal to the protection degree of the luminaire.

During the installation and the maintenance of the fixtures it is important to be careful and avoid damages on the paint coating.

Damages on the coating exposed to outdoor conditions or water, could cause corrosion. Chemical substances affect the anticorrosion covering protection.





Forest Green



## Zefiro 360 h 200 mm Dimmable 1-10V





SPD (Surge Protection Device) 237 Base Plate and Fixing Bolts Silvia/Mini Silvia pole 21 3/4 Way Terminal Block 4 Poles Ip68 H2O Stop 215



High Resistance In-Ground Fixing Base Zefiro/New Torcia 185.A