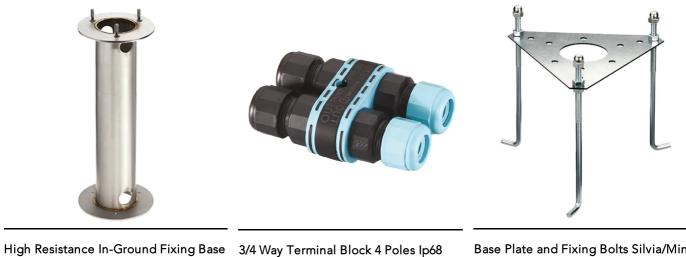

## Zefiro 360 h 200 mm Dimmable 1-10V

High Resistance In-Ground Fixing Base Zefiro/New Torcia 185.A

3/4 Way Terminal Block 4 Poles Ip68 H2O Stop 215

Base Plate and Fixing Bolts Silvia/Mini Silvia pole 21