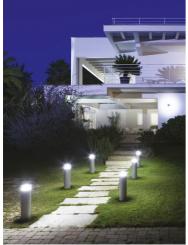

EN 60598-1 standards

Class of insulation: II

Installation: the luminaire is equipped with a piece of cable with a 2-way connector for 3-conductor cables for an easy to make connection. We recommend installation on a concrete basement or surface, directly with bolts or through a dedicated fixing plate (to be ordered separately). Outdoor use requires suitable flexible cables. We recommend the use of a connection system with a protection degree greater than or equal to the protection degree of the luminaire.

During the installation and the maintenance of the fixtures it is important to be careful and avoid damages on the paint coating.

Damages on the coating exposed to outdoor conditions or water, could cause corrosion. Chemical substances affect the anticorrosion covering protection.





## Zefiro 360 h 200 mm Dimmable 1-10V



High Resistance In-Ground Fixing Base Zefiro/New Torcia 185.A

3/4 Way Terminal Block 4 Poles Ip68 H2O Stop 215

Base Plate and Fixing Bolts Silvia/Mini Silvia pole 21



SPD (Surge Protection Device) 237