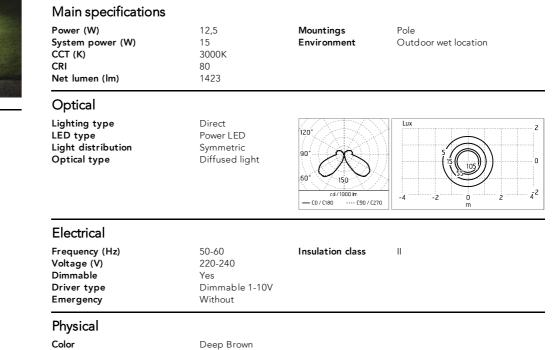

## Zefiro 360 h 200 mm Dimmable 1-10V

532003-310.18 - Deep Brown

In compliance with EN 60598-1 standards

Class of insulation: II

Installation: the luminaire is equipped with a piece of cable with a 2-way connector for 3-conductor cables for an easy to make connection. We recommend installation on a concrete basement or surface, directly with bolts or through a dedicated fixing plate (to be ordered separately). Outdoor use requires suitable flexible cables. We recommend the use of a connection system with a protection degree greater than or equal to the protection degree of the luminaire.