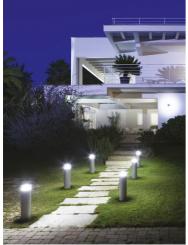

## Zefiro 360 h 200 mm Dimmable 1-10V

3/4 Way Terminal Block 4 Poles Ip68 H2O Stop 215 Base Plate and Fixing Bolts Silvia/Mini Silvia pole 21 SPD (Surge Protection Device) 237

High Resistance In-Ground Fixing Base Zefiro/New Torcia 185.A