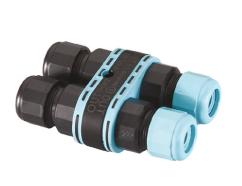

## Zefiro 360 h 200 mm Dimmable 1-10V

3/4 Way Terminal Block 4 Poles Ip68 H2O Stop 215 Base Plate and Fixing Bolts Silvia/Mini Silvia pole 21 SPD (Surge Protection Device) 237

High Resistance In-Ground Fixing Base Zefiro/New Torcia 185.A