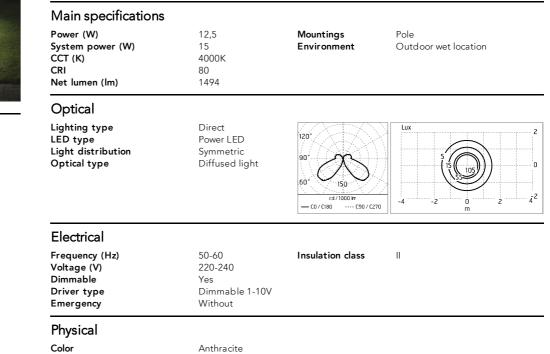

## Cylindrical bollard light.

Configuration: die-cast aluminium cap, EN AB-47100 alloy (low copper content) and extruded aluminium pole. Polycarbonate diffuser: Transparent and UV-stabilised.

Double layer coating for high resistance to corrosion: the aluminium components are painted with a double coat using powders which are compliant with QUALICOAT standards: a first layer of epoxy powder (with excellent chemical and mechanical resistance) and a second finishing layer of polyester powder (resistant to UV rays and atmospheric agents). The entire painting process of the aluminium fitting starts from components which have been sandblasted in advance to make the surface more porous and increase the adherence of the paint. Ares effects alkaline and acid washing to clean the surfaces completely, then rinses with demineralised water to remove any residue particles, subsequently a chemical conversion treatment is done to protect against rusting. Protection rating: IP65