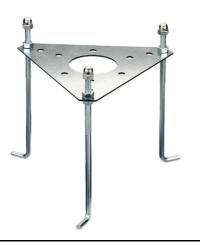

## Zefiro 360 h 200 mm

3/4 Way Terminal Block 4 Poles Ip68 H2O Stop 215 Base Plate and Fixing Bolts Silvia/Mini Silvia pole 21 SPD (Surge Protection Device) 237

High Resistance In-Ground Fixing Base Zefiro/New Torcia 185.A