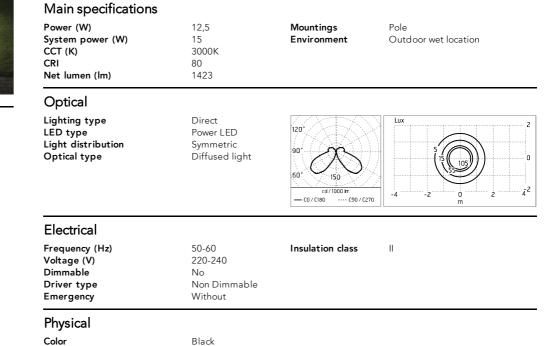

h EN 60598-1 standards

Class of insulation: II

Installation: the luminaire is equipped with a piece of cable with a 2-way connector for 3-conductor cables for an easy to make connection. We recommend installation on a concrete basement or surface, directly with bolts or through a dedicated fixing plate (to be ordered separately). Outdoor use requires suitable flexible cables. We recommend the use of a connection system with a protection degree greater than or equal to the protection degree of the luminaire.

During the installation and the maintenance of the fixtures it is important to be careful and avoid damages on the paint coating.

Damages on the coating exposed to outdoor conditions or water, could cause corrosion. Chemical substances affect the anticorrosion covering protection.





## Zefiro 360 h 200 mm







3/4 Way Terminal Block 4 Poles Ip68 H2O Stop 215 Base Plate and Fixing Bolts Silvia/Mini Silvia pole 21 SPD (Surge Protection Device) 237



High Resistance In-Ground Fixing Base Zefiro/New Torcia 185.A