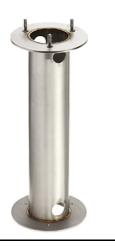

## Zefiro 360 h 200 mm

3/4 Way Terminal Block 4 Poles Ip68 H2O Stop 215 Base Plate and Fixing Bolts Silvia/Mini Silvia pole 21 SPD (Surge Protection Device) 237

High Resistance In-Ground Fixing Base Zefiro/New Torcia 185.A