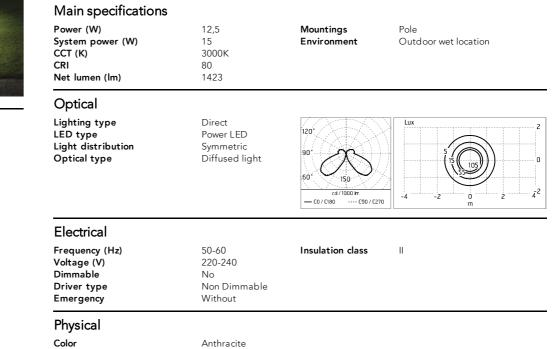

## Zefiro 360 h 200 mm

532003.3 - Anthracite

## Cylindrical bollard light.

Configuration: die-cast aluminium cap, EN AB-47100 alloy (low copper content) and extruded aluminium pole. Polycarbonate diffuser: Transparent and UV-stabilised.

Double layer coating for high resistance to corrosion: the aluminium components are painted with a double coat using powders which are compliant with QUALICOAT standards: a first layer of epoxy powder (with excellent chemical and mechanical resistance) and a second finishing layer of polyester powder (resistant to UV rays and atmospheric agents). The entire painting process of the aluminium fitting starts from components which have been sandblasted in advance to make the surface more porous and increase the adherence of the paint. Ares effects alkaline and acid washing to clean the surfaces completely, then rinses with demineralised water to remove any residue particles, subsequently a chemical conversion treatment is done to protect against rusting. Protection rating: IP65