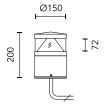

## Zefiro 360 h 200 mm

532003.3 - Anthracite

## Cylindrical bollard light.

Configuration: die-cast aluminium cap, EN AB-47100 alloy (low copper content) and extruded aluminium pole. Polycarbonate diffuser: Transparent and UV-stabilised.

Double layer coating for high resistance to corrosion: the aluminium components are painted with a double coat using powders which are compliant with QUALICOAT standards: a first layer of epoxy powder (with excellent chemical and mechanical resistance) and a second finishing layer of polyester powder (resistant to UV rays and atmospheric agents). The entire painting process of the aluminium fitting starts from components which have been sandblasted in advance to make the surface more porous and increase the adherence of the paint. Ares effects alkaline and acid washing to clean the surfaces completely, then rinses with demineralised water to remove any residue particles, subsequently a chemical conversion treatment is done to protect against rusting. Protection rating: IP65