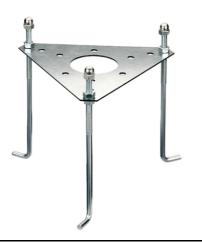

## Zefiro 360 h 200 mm

3/4 Way Terminal Block 4 Poles Ip68 H2O Stop 215 Base Plate and Fixing Bolts Silvia/Mini Silvia pole 21 SPD (Surge Protection Device) 237

High Resistance In-Ground Fixing Base Zefiro/New Torcia 185.A