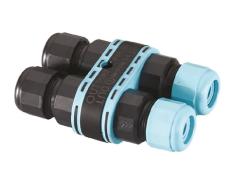

## Zefiro 360 h 200 mm

3/4 Way Terminal Block 4 Poles Ip68 H2O Stop 215 Base Plate and Fixing Bolts Silvia/Mini Silvia pole 21 SPD (Surge Protection Device) 237

High Resistance In-Ground Fixing Base Zefiro/New Torcia 185.A