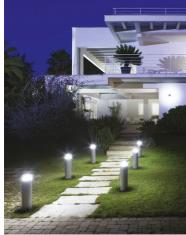

## Cylindrical bollard light.

Configuration: die-cast aluminium cap, EN AB-47100 alloy (low copper content) and extruded aluminium pole. Polycarbonate diffuser: Transparent and UV-stabilised.

Double layer coating for high resistance to corrosion: the aluminium components are painted with a double coat using powders which are compliant with QUALICOAT standards: a first layer of epoxy powder (with excellent chemical and mechanical resistance) and a second finishing layer of polyester powder (resistant to UV rays and atmospheric agents). The entire painting process of the aluminium fitting starts from components which have been sandblasted in advance to make the surface more porous and increase the adherence of the paint. Ares effects alkaline and acid washing to clean the surfaces completely, then rinses with demineralised water to remove any residue particles, subsequently a chemical conversion treatment is done to protect against rusting. Protection rating: IP65