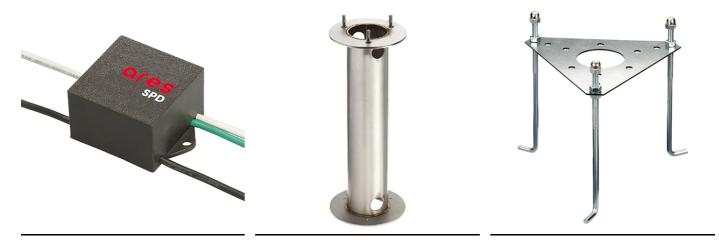

## Zefiro 360 h 1000 mm Dimmable Dali

SPD (Surge Protection Device) 237

High Resistance In-Ground Fixing Base Zefiro/New Torcia 185.A

Base Plate and Fixing Bolts Silvia/Mini Silvia pole 21

3/4 Way Terminal Block 4 Poles Ip68 H2O Stop 215