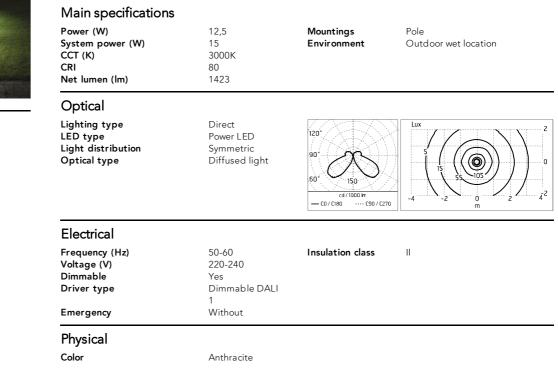

In compliance with EN 60598-1 standards

Class of insulation: II

Installation: the luminaire is equipped with a piece of cable with a 2-way connector for 3-conductor cables for an easy to make connection. We recommend installation on a concrete basement or surface, directly with bolts or through a dedicated fixing plate (to be ordered separately). Outdoor use requires suitable flexible cables. We recommend the use of a connection system with a protection degree greater than or equal to the protection degree of the luminaire.