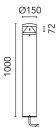

## Cylindrical bollard light.

Configuration: die-cast aluminium cap, EN AB-47100 alloy (low copper content) and extruded aluminium pole. Polycarbonate diffuser: Transparent and UV-stabilised.

Double layer coating for high resistance to corrosion: the aluminium components are painted with a double coat using powders which are compliant with QUALICOAT standards: a first layer of epoxy powder (with excellent chemical and mechanical resistance) and a second finishing layer of polyester powder (resistant to UV rays and atmospheric agents). The entire painting process of the aluminium fitting starts from components which have been sandblasted in advance to make the surface more porous and increase the adherence of the paint. Ares effects alkaline and acid washing to clean the surfaces completely, then rinses with demineralised water to remove any residue particles, subsequently a chemical conversion treatment is done to protect against rusting. Protection rating: IP65

In compliance with EN 60598-1 standards

Class of insulation: II

Installation: the luminaire is equipped with a piece of cable with a 2-way connector for 3-conductor cables for an easy to make connection. We recommend installation on a concrete basement or surface, directly with bolts or through a dedicated fixing plate (to be ordered separately). Outdoor use requires suitable flexible cables. We recommend the use of a connection system with a protection degree greater than or equal to the protection degree of the luminaire.