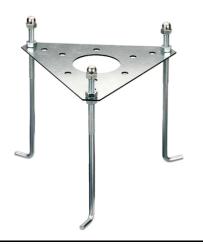

In compliance with EN 60598-1 standards

Class of insulation: II

Installation: the luminaire is equipped with a piece of cable with a 2-way connector for 3-conductor cables for an easy to make connection. We recommend installation on a concrete basement or surface, directly with bolts or through a dedicated fixing plate (to be ordered separately). Outdoor use requires suitable flexible cables. We recommend the use of a connection system with a protection degree greater than or equal to the protection degree of the luminaire.