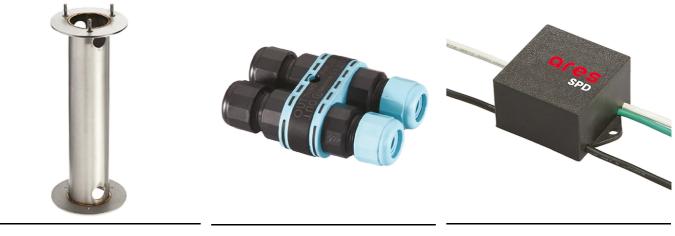

## Zefiro 360 h 1000 mm Dimmable Dali

High Resistance In-Ground Fixing Base 3/4 Way Terminal Block 4 Poles Ip68 Zefiro/New Torcia 185.A

H2O Stop 215

SPD (Surge Protection Device) 237

Base Plate and Fixing Bolts Silvia/Mini Silvia pole 21