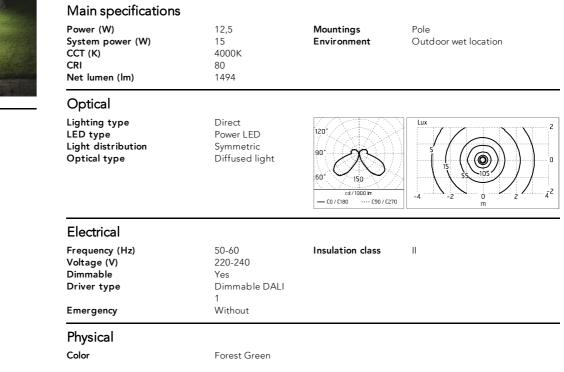

h EN 60598-1 standards

Class of insulation: II

Installation: the luminaire is equipped with a piece of cable with a 2-way connector for 3-conductor cables for an easy to make connection. We recommend installation on a concrete basement or surface, directly with bolts or through a dedicated fixing plate (to be ordered separately). Outdoor use requires suitable flexible cables. We recommend the use of a connection system with a protection degree greater than or equal to the protection degree of the luminaire.

During the installation and the maintenance of the fixtures it is important to be careful and avoid damages on the paint coating.

Damages on the coating exposed to outdoor conditions or water, could cause corrosion. Chemical substances affect the anticorrosion covering protection.





## Zefiro 360 h 1000 mm Dimmable Dali



High Resistance In-Ground Fixing Base 3/4 Way Terminal Block 4 Poles Ip68 Zefiro/New Torcia 185.A

H2O Stop 215

SPD (Surge Protection Device) 237



Base Plate and Fixing Bolts Silvia/Mini Silvia pole 21