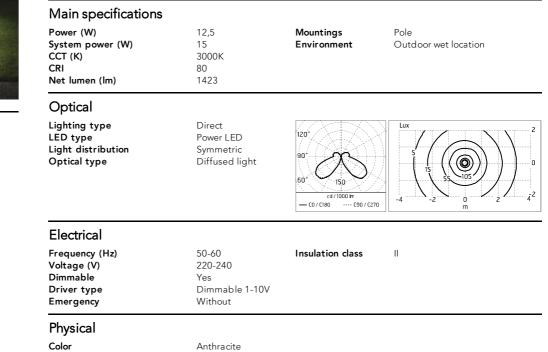

## Cylindrical bollard light.

Configuration: die-cast aluminium cap, EN AB-47100 alloy (low copper content) and extruded aluminium pole. Polycarbonate diffuser: Transparent and UV-stabilised.

Double layer coating for high resistance to corrosion: the aluminium components are painted with a double coat using powders which are compliant with QUALICOAT standards: a first layer of epoxy powder (with excellent chemical and mechanical resistance) and a second finishing layer of polyester powder (resistant to UV rays and atmospheric agents). The entire painting process of the aluminium fitting starts from components which have been sandblasted in advance to make the surface more porous and increase the adherence of the paint. Ares effects alkaline and acid washing to clean the surfaces completely, then rinses with demineralised water to remove any residue particles, subsequently a chemical conversion treatment is done to protect against rusting. Protection rating: IP65

In compliance with EN 60598-1 standards

Class of insulation: II

Installation: the luminaire is equipped with a piece of cable with a 2-way connector for 3-conductor cables for an easy to make connection. We recommend installation on a concrete basement or surface, directly with bolts or through a dedicated fixing plate (to be ordered separately). Outdoor use requires suitable flexible cables. We recommend the use of a connection system with a protection degree greater than or equal to the protection degree of the luminaire.

During the installation and the maintenance of the fixtures it is important to be careful and avoid damages on the paint coating.

Damages on the coating exposed to outdoor conditions or water, could cause corrosion. Chemical substances affect the anticorrosion covering protection.