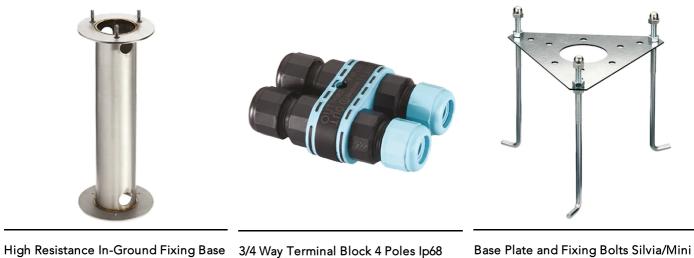

## Zefiro 360 h 1000 mm Dimmable 1-10V

High Resistance In-Ground Fixing Base Zefiro/New Torcia 185.A

3/4 Way Terminal Block 4 Poles Ip68 H2O Stop 215

Base Plate and Fixing Bolts Silvia/Mini Silvia pole 21