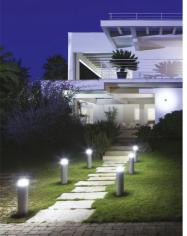

#### Cylindrical bollard light.

Configuration: die-cast aluminium cap, EN AB-47100 alloy (low copper content) and extruded aluminium pole. Polycarbonate diffuser: Transparent and UV-stabilised.

Double layer coating for high resistance to corrosion: the aluminium components are painted with a double coat using powders which are compliant with QUALICOAT standards: a first layer of epoxy powder (with excellent chemical and mechanical resistance) and a second finishing layer of polyester powder (resistant to UV rays and atmospheric agents). The entire painting process of the aluminium fitting starts from components which have been sandblasted in advance to make the surface more porous and increase the adherence of the paint. Ares effects alkaline and acid washing to clean the surfaces completely, then rinses with demineralised water to remove any residue particles, subsequently a chemical conversion treatment is done to protect against rusting. Protection rating: IP65