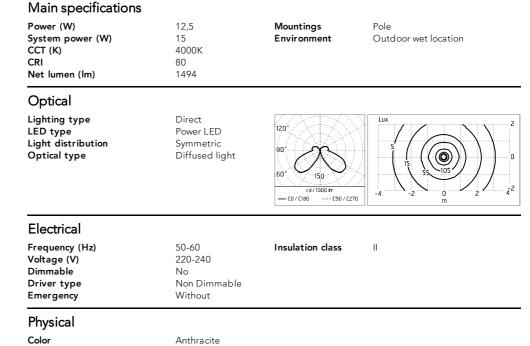

h EN 60598-1 standards

Class of insulation: II

Installation: the luminaire is equipped with a piece of cable with a 2-way connector for 3-conductor cables for an easy to make connection. We recommend installation on a concrete basement or surface, directly with bolts or through a dedicated fixing plate (to be ordered separately). Outdoor use requires suitable flexible cables. We recommend the use of a connection system with a protection degree greater than or equal to the protection degree of the luminaire.

During the installation and the maintenance of the fixtures it is important to be careful and avoid damages on the paint coating.

Damages on the coating exposed to outdoor conditions or water, could cause corrosion. Chemical substances affect the anticorrosion covering protection.



## Zefiro 360 h 1000 mm



High Resistance In-Ground Fixing Base 3/4 Way Terminal Block 4 Poles Ip68 Zefiro/New Torcia 185.A

H2O Stop 215

Base Plate and Fixing Bolts Silvia/Mini Silvia pole 21



SPD (Surge Protection Device) 237