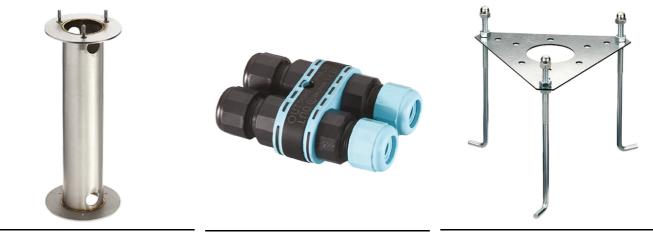

## Zefiro 360 h 1000 mm

High Resistance In-Ground Fixing Base 3/4 Way Terminal Block 4 Poles Ip68 Zefiro/New Torcia 185.A

H2O Stop 215

Base Plate and Fixing Bolts Silvia/Mini Silvia pole 21

SPD (Surge Protection Device) 237