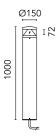

# FLOS

### **Technical Specifications**







## Zefiro 360 h 1000 mm

532008.3 - Anthracite

#### Cylindrical bollard light.

Configuration: die-cast aluminium cap, EN AB-47100 alloy (low copper content) and extruded aluminium pole. Polycarbonate diffuser: Transparent and UV-stabilised.

Double layer coating for high resistance to corrosion: the aluminium components are painted with a double coat using powders which are compliant with QUALICOAT standards: a first layer of epoxy powder (with excellent chemical and mechanical resistance) and a second finishing layer of polyester powder (resistant to UV rays and atmospheric agents). The entire painting process of the aluminium fitting starts from components which have been sandblasted in advance to make the surface more porous and increase the adherence of the paint. Ares effects alka